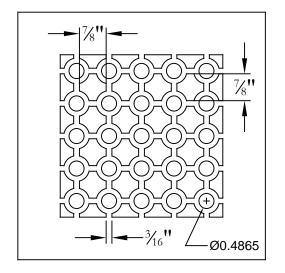

NOTE: DESIGN IS TYPICALLY .75-INCH SMALLER THAN DUCT OPENING, AS SHOWN ABOVE

DESIGN#01

ALL DIMENSIONS ARE IN INCHES THE INFORMATION CONTAINED IN THIS DRAWING IS THE SOLE PROPERTY OF STEELCREST CORPORATION. ANY REPRODUCTION INPART OR AS A WHOLE WITHOUT WRITTEN PERMISSION OF STEELCREST CORPORATION IS PROHIBITED