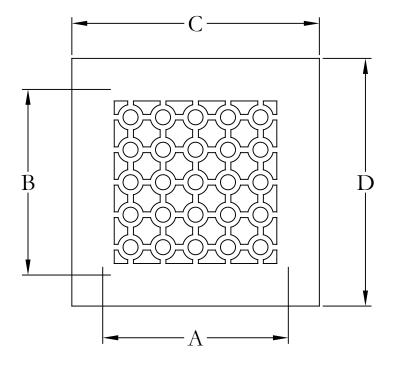

PROJECT NAME/REQUIRMENTS

NAME:

MATERIAL TYPE:

MATERIAL THICKNESS:

PRODUCT FINISH:

| TROD | 0011111      | 1011.  |              |        |
|------|--------------|--------|--------------|--------|
|      | DUCT OPENING |        | OVERALL SIZE |        |
| QTY. | DIM. A       | DIM. B | DIM. C       | DIM. D |
|      |              |        |              |        |
|      |              |        |              |        |
|      |              |        |              |        |
|      |              |        |              |        |
|      |              |        |              |        |
|      |              |        |              |        |
|      |              |        |              |        |
|      |              |        |              |        |
|      |              |        |              |        |
|      |              |        |              |        |
|      |              |        |              |        |
|      |              |        |              |        |
|      |              |        |              |        |
|      |              |        |              |        |
|      |              |        |              |        |
|      |              |        |              |        |
| NOTE | S:           |        | •            |        |
|      |              |        |              |        |

NOTE: DESIGN IS TYPICALLY .75-INCH SMALLER THAN DUCT OPENING, AS SHOWN ABOVE

DESIGN#01

ALL DIMENSIONS ARE IN INCHES THE INFORMATION CONTAINED IN THIS DRAWING IS THE SOLE PROPERTY OF STEELCREST CORPORATION. ANY REPRODUCTION INPART OR AS A WHOLE WITHOUT WRITTEN PERMISSION OF STEELCREST CORPORATION IS PROHIBITED