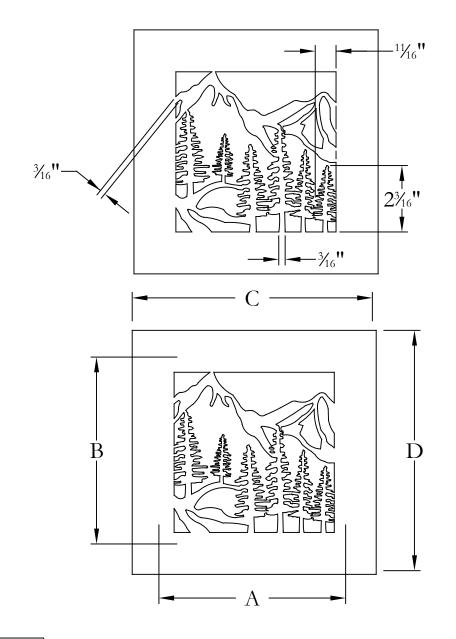

| PROJECT NAME/REQUIRMENTS |              |        |              |        |
|--------------------------|--------------|--------|--------------|--------|
| NAME:                    |              |        |              |        |
| MATERIAL TYPE:           |              |        |              |        |
| MATERIAL THICKNESS:      |              |        |              |        |
| PRODUCT FINISH:          |              |        |              |        |
|                          | DUCT OPENING |        | OVERALL SIZE |        |
| QTY.                     | DIM. A       | DIM. B | DIM. C       | DIM. D |
|                          |              |        |              |        |
|                          |              |        |              |        |
|                          |              |        |              |        |
|                          |              |        |              |        |
|                          |              |        |              |        |
|                          |              |        |              |        |
|                          |              |        |              |        |
|                          |              |        |              |        |
|                          |              |        |              |        |
|                          |              |        |              |        |
|                          |              |        |              |        |
|                          |              |        |              |        |
|                          |              |        |              |        |
|                          |              |        |              |        |
|                          |              |        |              |        |
|                          |              |        |              |        |

NOTE: DESIGN IS TYPICALLY .75-INCH SMALLER THAN DUCT OPENING, AS SHOWN ABOVE

 $DESIGN \#11 \\ {\scriptstyle (Variable\ OPEN)} \#11$ 

ALL DIMENSIONS ARE IN INCHES THE INFORMATION CONTAINED IN THIS DRAWING IS THE SOLE PROPERTY OF STEELCREST CORPORATION. ANY REPRODUCTION INPART OR AS A WHOLE WITHOUT WRITTEN PERMISSION OF STEELCREST CORPORATION IS PROHIBITED