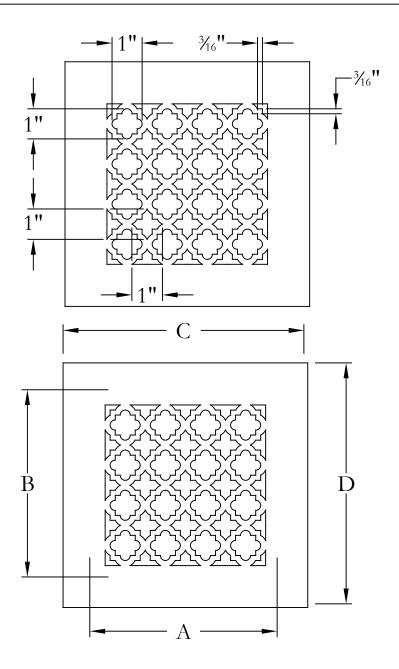

PROJECT NAME/REQUIRMENTS

NAME:

MATERIAL TYPE:

MATERIAL THICKNESS:

PRODUCT FINISH:

| QTY. | DUCT OPENING |        | OVERALL SIZE |        |
|------|--------------|--------|--------------|--------|
|      | DIM. A       | DIM. B | DIM. C       | DIM. D |
|      |              |        |              |        |
|      |              |        |              |        |
|      |              |        |              |        |
|      |              |        |              |        |
|      |              |        |              |        |
|      |              |        |              |        |
|      |              |        |              |        |
|      |              |        |              |        |
|      |              |        |              |        |
|      |              |        |              |        |
|      |              |        |              |        |
|      |              |        |              |        |
|      |              |        |              |        |
|      |              |        |              |        |
|      |              |        |              |        |
|      |              |        |              |        |
| NOTE | S:           |        | •            |        |

NOTE: DESIGN IS TYPICALLY .75-INCH SMALLER THAN DUCT OPENING, AS SHOWN ABOVE

(65% OPEN)

**ALL DIMENSIONS** ARE IN INCHES

THE INFORMATION CONTAINED IN THIS DRAWING IS THE SOLE PROPERTY OF STEELCREST CORPORATION. ANY REPRODUCTION INPART OR AS A WHOLE WITHOUT WRITTEN PERMISSION OF STEELCREST CORPORATION IS PROHIBITED