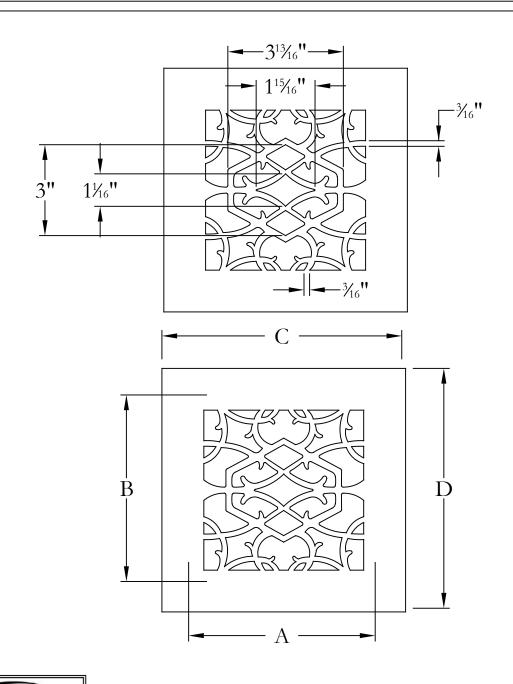

NAME:

MATERIAL TYPE:

MATERIAL THICKNESS:

PRODUCT FINISH:

|        | DUCT OPENING |        | OVERALL SIZE |        |
|--------|--------------|--------|--------------|--------|
| QTY.   | DIM. A       | DIM. B | DIM. C       | DIM. D |
|        |              |        |              |        |
|        |              |        |              |        |
|        |              |        |              |        |
|        |              |        |              |        |
|        |              |        |              |        |
|        |              |        |              |        |
|        |              |        |              |        |
|        |              |        |              |        |
|        |              |        |              |        |
|        |              |        |              |        |
|        |              |        |              |        |
|        |              |        |              |        |
|        |              |        |              |        |
|        |              |        |              |        |
|        |              |        |              |        |
|        |              |        |              |        |
| NOTES: |              |        |              |        |

est

NOTE: DESIGN IS TYPICALLY .75-INCH SMALLER THAN DUCT OPENING, AS SHOWN ABOVE

 $DESIGN_{\text{(63\% OPEN)}}\#15$ 

ALL DIMENSIONS ARE IN INCHES THE INFORMATION CONTAINED IN THIS DRAWING IS THE SOLE PROPERTY OF STEELCREST CORPORATION. ANY REPRODUCTION INPART OR AS A WHOLE WITHOUT WRITTEN PERMISSION OF STEELCREST CORPORATION IS PROHIBITED