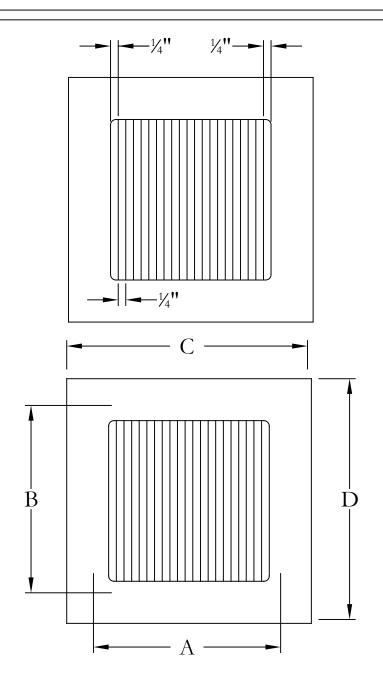

PROJECT NAME/REQUIRMENTS

NAME:

MATERIAL TYPE:

MATERIAL THICKNESS:

PRODUCT FINISH:

| QTY. | DUCT OPENING |        | OVERALL SIZE |        |
|------|--------------|--------|--------------|--------|
|      | DIM. A       | DIM. B | DIM. C       | DIM. D |
|      |              |        |              |        |
|      |              |        |              |        |
|      |              |        |              |        |
|      |              |        |              |        |
|      |              |        |              |        |
|      |              |        |              |        |
|      |              |        |              |        |
|      |              |        |              |        |
|      |              |        |              |        |
|      |              |        |              |        |
|      |              |        |              |        |
|      |              |        |              |        |
|      |              |        |              |        |
|      |              |        |              |        |
|      |              |        |              |        |
|      |              |        |              |        |

NOTES

NOTE: DESIGN IS TYPICALLY .75-INCH SMALLER THAN DUCT OPENING, AS SHOWN ABOVE

DESIGN #17

ALL DIMENSIONS ARE IN INCHES THE INFORMATION CONTAINED IN THIS DRAWING IS THE SOLE PROPERTY OF STEELCREST CORPORATION. ANY REPRODUCTION INPART OR AS A WHOLE WITHOUT WRITTEN PERMISSION OF STEELCREST CORPORATION IS PROHIBITED