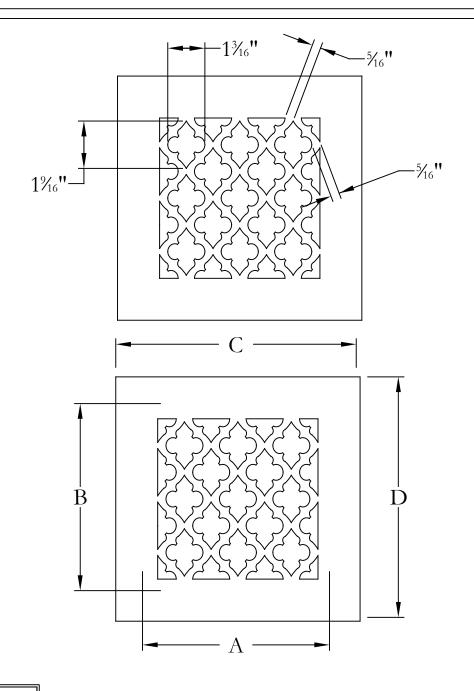

PROJECT NAME/REQUIRMENTS

NAME:

MATERIAL TYPE:

MATERIAL THICKNESS:

PRODUCT FINISH:

| TROD |              | 1311.  | ı            |        |
|------|--------------|--------|--------------|--------|
|      | DUCT OPENING |        | OVERALL SIZE |        |
| QTY. | DIM. A       | DIM. B | DIM. C       | DIM. D |
|      |              |        |              |        |
|      |              |        |              |        |
|      |              |        |              |        |
|      |              |        |              |        |
|      |              |        |              |        |
|      |              |        |              |        |
|      |              |        |              |        |
|      |              |        |              |        |
|      |              |        |              |        |
|      |              |        |              |        |
|      |              |        |              |        |
|      |              |        |              |        |
|      |              |        |              |        |
|      |              |        |              |        |
|      |              |        |              |        |
|      |              |        |              |        |
| NOTE | S:           |        |              |        |
|      |              |        |              |        |

NOTE: DESIGN IS TYPICALLY .75-INCH SMALLER THAN DUCT OPENING, AS SHOWN ABOVE

DESIGN#18

ALL DIMENSIONS ARE IN INCHES THE INFORMATION CONTAINED IN THIS DRAWING IS THE SOLE PROPERTY OF STEELCREST CORPORATION. ANY REPRODUCTION INPART OR AS A WHOLE WITHOUT WRITTEN PERMISSION OF STEELCREST CORPORATION IS PROHIBITED