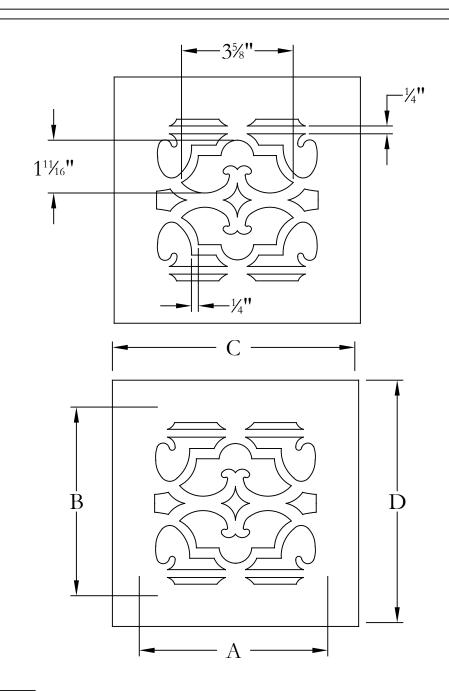

PROJECT NAME/REQUIRMENTS

NAME:

MATERIAL TYPE:

MATERIAL THICKNESS:

PRODUCT FINISH:

|      | DUCT OPENING |        | OVERALL SIZE |        |
|------|--------------|--------|--------------|--------|
| QTY. | DIM. A       | DIM. B | DIM. C       | DIM. D |
|      |              |        |              |        |
|      |              |        |              |        |
|      |              |        |              |        |
|      |              |        |              |        |
|      |              |        |              |        |
|      |              |        |              |        |
|      |              |        |              |        |
|      |              |        |              |        |
|      |              |        |              |        |
|      |              |        |              |        |
|      |              |        |              |        |
|      |              |        |              |        |
|      |              |        |              |        |
|      |              |        |              |        |
|      |              |        |              |        |
|      |              |        |              |        |
| NOTE | ES:          |        |              |        |
|      |              |        |              |        |

NOTE: DESIGN IS TYPICALLY .75-INCH SMALLER THAN DUCT OPENING, AS SHOWN ABOVE

(55% OPEN)

**ALL DIMENSIONS** ARE IN INCHES

THE INFORMATION CONTAINED IN THIS DRAWING IS THE SOLE PROPERTY OF STEELCREST CORPORATION. ANY REPRODUCTION INPART OR AS A WHOLE WITHOUT WRITTEN PERMISSION OF STEELCREST CORPORATION IS PROHIBITED