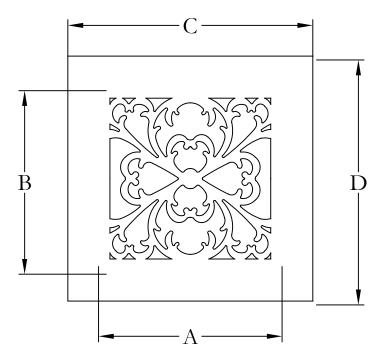

PROJECT NAME/REQUIRMENTS

NAME:

MATERIAL TYPE:

MATERIAL THICKNESS:

PRODUCT FINISH:

| QTY. | DUCT OPENING |        | OVERALL SIZE |        |
|------|--------------|--------|--------------|--------|
|      | DIM. A       | DIM. B | DIM. C       | DIM. I |
|      |              |        |              |        |
|      |              |        |              |        |
|      |              |        |              |        |
|      |              |        |              |        |
|      |              |        |              |        |
|      |              |        |              |        |
|      |              |        |              |        |
|      |              |        |              |        |
|      |              |        |              |        |
|      |              |        |              |        |
|      |              |        |              |        |
|      |              |        |              |        |
|      |              |        |              |        |
|      |              |        |              |        |
|      |              |        |              |        |
|      |              |        |              |        |

NOTE: DESIGN IS TYPICALLY .75-INCH SMALLER THAN DUCT OPENING, AS SHOWN ABOVE

 $DESIGN_{\scriptscriptstyle{(65\%\,OPEN)}}\#02$ 

ALL DIMENSIONS ARE IN INCHES THE INFORMATION CONTAINED IN THIS DRAWING IS THE SOLE PROPERTY OF STEELCREST CORPORATION. ANY REPRODUCTION INPART OR AS A WHOLE WITHOUT WRITTEN PERMISSION OF STEELCREST CORPORATION IS PROHIBITED