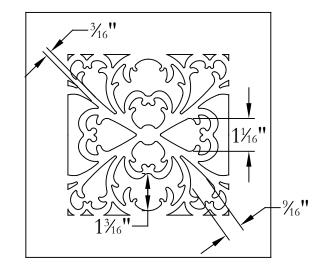

NOTE: DESIGN IS TYPICALLY .75-INCH SMALLER THAN DUCT OPENING, AS SHOWN ABOVE

 $DESIGN_{\scriptscriptstyle{(65\%\,OPEN)}}\#02$ 

ALL DIMENSIONS ARE IN INCHES THE INFORMATION CONTAINED IN THIS DRAWING IS THE SOLE PROPERTY OF STEELCREST CORPORATION. ANY REPRODUCTION INPART OR AS A WHOLE WITHOUT WRITTEN PERMISSION OF STEELCREST CORPORATION IS PROHIBITED