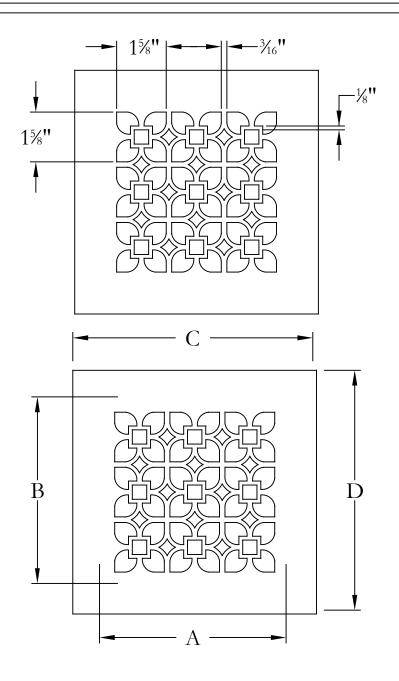

PROJECT NAME/REQUIRMENTS

NAME:

MATERIAL TYPE:

MATERIAL THICKNESS:

PRODUCT FINISH:

| PRODUCT FINISH: |              |        |              |        |
|-----------------|--------------|--------|--------------|--------|
|                 | DUCT OPENING |        | OVERALL SIZE |        |
| QTY.            | DIM. A       | DIM. B | DIM. C       | DIM. D |
|                 |              |        |              |        |
|                 |              |        |              |        |
|                 |              |        |              |        |
|                 |              |        |              |        |
|                 |              |        |              |        |
|                 |              |        |              |        |
|                 |              |        |              |        |
|                 |              |        |              |        |
|                 |              |        |              |        |
|                 |              |        |              |        |
|                 |              |        |              |        |
|                 |              |        |              |        |
|                 |              |        |              |        |
|                 |              |        |              |        |
|                 |              |        |              |        |
|                 |              |        |              |        |
| NOTES:          |              |        |              |        |

NOTE: DESIGN IS TYPICALLY .75-INCH SMALLER THAN DUCT OPENING, AS SHOWN ABOVE

DESIGN #20

ALL DIMENSIONS ARE IN INCHES THE INFORMATION CONTAINED IN THIS DRAWING IS THE SOLE PROPERTY OF STEELCREST CORPORATION. ANY REPRODUCTION INPART OR AS A WHOLE WITHOUT WRITTEN PERMISSION OF STEELCREST CORPORATION IS PROHIBITED