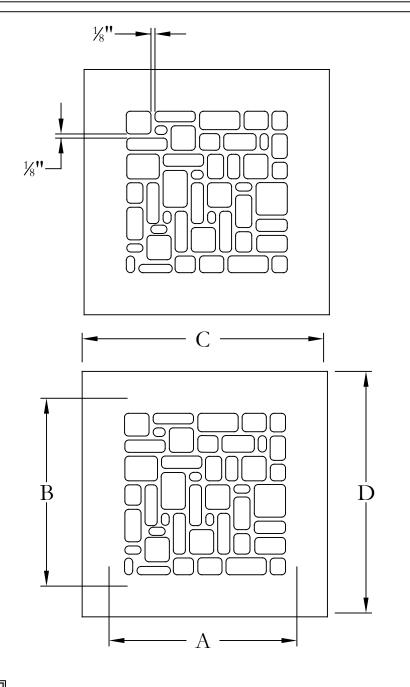

PROJECT NAME/REQUIRMENTS

NAME:

MATERIAL TYPE:

MATERIAL THICKNESS:

PRODUCT FINISH:

| QTY. | DIM. A | DIM. B | DIM. C | DIM. D   |
|------|--------|--------|--------|----------|
|      |        |        | l      | ע אוועד. |
|      |        |        |        |          |
|      |        |        |        |          |
|      |        |        |        |          |
|      |        |        |        |          |
|      |        |        |        |          |
|      |        |        |        |          |
|      |        |        |        |          |
|      |        |        |        |          |
|      |        |        |        |          |
|      |        |        |        |          |
|      |        |        |        |          |
|      |        |        |        |          |
|      |        |        |        |          |
|      |        |        |        |          |
|      |        |        |        |          |
|      |        |        |        |          |
| NOTE | S:     |        |        |          |

NOTE: DESIGN IS TYPICALLY .75-INCH SMALLER THAN DUCT OPENING, AS SHOWN ABOVE

DESIGN #23

ALL DIMENSIONS ARE IN INCHES THE INFORMATION CONTAINED IN THIS DRAWING IS THE SOLE PROPERTY OF STEELCREST CORPORATION. ANY REPRODUCTION INPART OR AS A WHOLE WITHOUT WRITTEN PERMISSION OF STEELCREST CORPORATION IS PROHIBITED