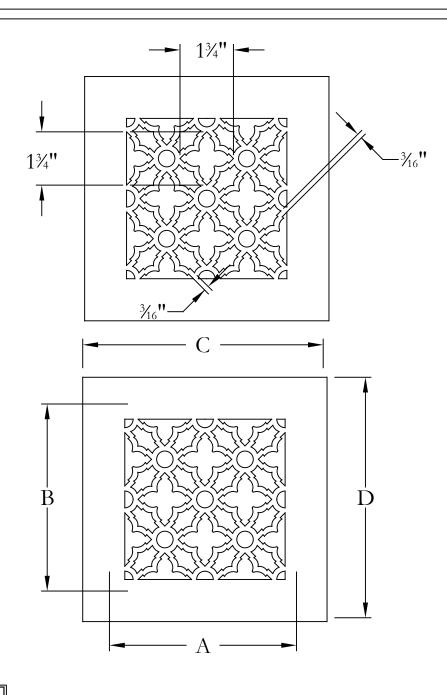

PROJECT NAME/REQUIRMENTS

NAME:

MATERIAL TYPE:

MATERIAL THICKNESS:

PRODUCT FINISH:

|      | DUCT O                                | PENING | OVERALL SIZE |                                       |
|------|---------------------------------------|--------|--------------|---------------------------------------|
| QTY. | DIM. A                                | DIM. B | DIM. C       | DIM. D                                |
|      |                                       |        |              |                                       |
|      |                                       |        |              |                                       |
|      |                                       |        |              |                                       |
|      |                                       |        |              |                                       |
|      |                                       |        |              |                                       |
|      |                                       |        |              |                                       |
|      |                                       |        |              |                                       |
|      |                                       |        |              |                                       |
|      |                                       |        |              |                                       |
|      |                                       |        |              |                                       |
|      |                                       |        |              |                                       |
|      |                                       |        |              |                                       |
|      |                                       |        |              |                                       |
|      |                                       |        |              |                                       |
|      |                                       |        |              |                                       |
|      |                                       |        |              |                                       |
| NOTE | ES:                                   |        |              |                                       |
|      | · · · · · · · · · · · · · · · · · · · | ·      | ·            | · · · · · · · · · · · · · · · · · · · |

NOTE: DESIGN IS TYPICALLY .75-INCH SMALLER THAN DUCT OPENING, AS SHOWN ABOVE

DESIGN #24

**ALL DIMENSIONS** ARE IN INCHES

THE INFORMATION CONTAINED IN THIS DRAWING IS THE SOLE PROPERTY OF STEELCREST CORPORATION. ANY REPRODUCTION INPART OR AS A WHOLE WITHOUT WRITTEN PERMISSION OF STEELCREST CORPORATION IS PROHIBITED