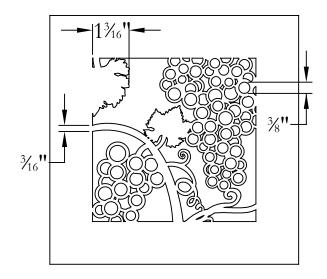

NOTE: DESIGN IS TYPICALLY .75-INCH SMALLER THAN DUCT OPENING, AS SHOWN ABOVE

(60% +/- OPEN)

ALL DIMENSIONS ARE IN INCHES

THE INFORMATION CONTAINED IN THIS DRAWING IS THE SOLE PROPERTY OF STEELCREST CORPORATION. ANY REPRODUCTION INPART OR AS A WHOLE WITHOUT WRITTEN PERMISSION OF STEELCREST CORPORATION IS PROHIBITED