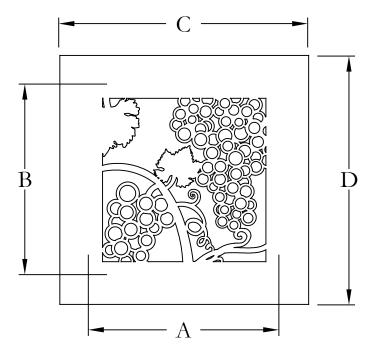

PROJECT NAME/REQUIRMENTS

NAME:

MATERIAL TYPE:

MATERIAL THICKNESS:

PRODUCT FINISH:

| TROB |              | 1011.  |              |        |
|------|--------------|--------|--------------|--------|
|      | DUCT OPENING |        | OVERALL SIZE |        |
| QTY. | DIM. A       | DIM. B | DIM. C       | DIM. D |
|      |              |        |              |        |
|      |              |        |              |        |
|      |              |        |              |        |
|      |              |        |              |        |
|      |              |        |              |        |
|      |              |        |              |        |
|      |              |        |              |        |
|      |              |        |              |        |
|      |              |        |              |        |
|      |              |        |              |        |
|      |              |        |              |        |
|      |              |        |              |        |
|      |              |        |              |        |
|      |              |        |              |        |
|      |              |        |              |        |
|      |              |        |              |        |
| NOTE | LS:          |        |              |        |
|      |              |        |              |        |