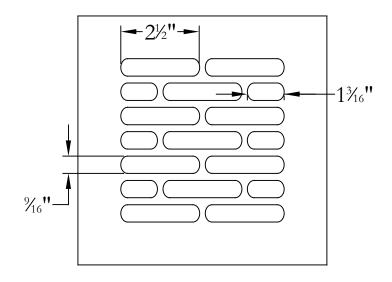

NOTE: DESIGN IS TYPICALLY .75-INCH SMALLER THAN DUCT OPENING, AS SHOWN ABOVE

DESIGN#30

ALL DIMENSIONS ARE IN INCHES THE INFORMATION CONTAINED IN THIS DRAWING IS THE SOLE PROPERTY OF STEELCREST CORPORATION. ANY REPRODUCTION INPART OR AS A WHOLE WITHOUT WRITTEN PERMISSION OF STEELCREST CORPORATION IS PROHIBITED