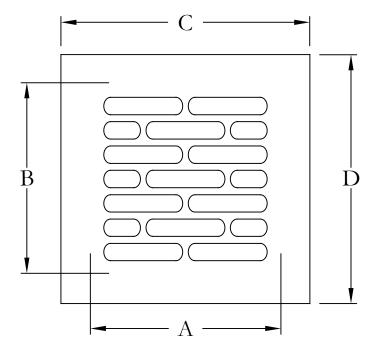

PROJECT NAME/REQUIRMENTS

NAME:

MATERIAL TYPE:

MATERIAL THICKNESS:

PRODUCT FINISH:

|      |              |        | l            |        |
|------|--------------|--------|--------------|--------|
|      | DUCT OPENING |        | OVERALL SIZE |        |
| QTY. | DIM. A       | DIM. B | DIM. C       | DIM. D |
|      |              |        |              |        |
|      |              |        |              |        |
|      |              |        |              |        |
|      |              |        |              |        |
|      |              |        |              |        |
|      |              |        |              |        |
|      |              |        |              |        |
|      |              |        |              |        |
|      |              |        |              |        |
|      |              |        |              |        |
|      |              |        |              |        |
|      |              |        |              |        |
|      |              |        |              |        |
|      |              |        |              |        |
|      |              |        |              |        |
|      |              |        |              |        |
| NOTE | S:           |        |              |        |

NOTE: DESIGN IS TYPICALLY .75-INCH SMALLER THAN DUCT OPENING, AS SHOWN ABOVE

DESIGN#30

ALL DIMENSIONS ARE IN INCHES THE INFORMATION CONTAINED IN THIS DRAWING IS THE SOLE PROPERTY OF STEELCREST CORPORATION. ANY REPRODUCTION INPART OR AS A WHOLE WITHOUT WRITTEN PERMISSION OF STEELCREST CORPORATION IS PROHIBITED