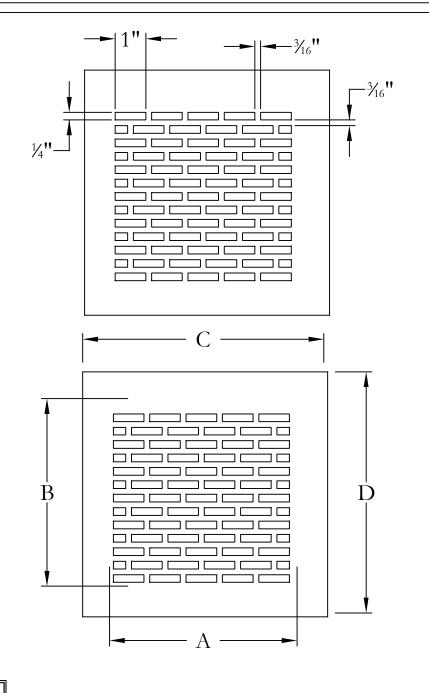

PROJECT NAME/REQUIRMENTS

NAME:

MATERIAL TYPE:

MATERIAL THICKNESS:

PRODUCT FINISH:

| QTY. | DUCT OPENING |        | OVERALL SIZE |        |
|------|--------------|--------|--------------|--------|
|      | DIM. A       | DIM. B | DIM. C       | DIM. I |
|      |              |        |              |        |
|      |              |        |              |        |
|      |              |        |              |        |
|      |              |        |              |        |
|      |              |        |              |        |
|      |              |        |              |        |
|      |              |        |              |        |
|      |              |        |              |        |
|      |              |        |              |        |
|      |              |        |              |        |
|      |              |        |              |        |
|      |              |        |              |        |
|      |              |        |              |        |
|      |              |        |              |        |
|      |              |        |              |        |
|      |              |        |              |        |

NOTE: DESIGN IS TYPICALLY .75-INCH SMALLER THAN DUCT OPENING, AS SHOWN ABOVE

DESIGN #31 (50% OPEN)

**ALL DIMENSIONS** ARE IN INCHES

THE INFORMATION CONTAINED IN THIS DRAWING IS THE SOLE PROPERTY OF STEELCREST CORPORATION. ANY REPRODUCTION INPART OR AS A WHOLE WITHOUT WRITTEN PERMISSION OF STEELCREST CORPORATION IS PROHIBITED