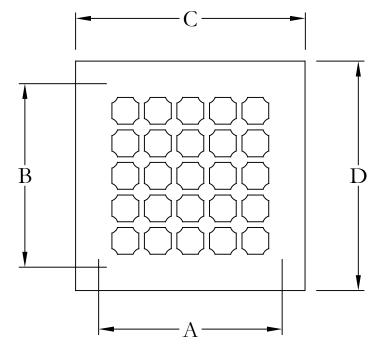

PROJECT NAME/REQUIRMENTS

NAME:

MATERIAL TYPE:

MATERIAL THICKNESS:

PRODUCT FINISH:

| PRODUCT FINISH: |              |        |              |        |
|-----------------|--------------|--------|--------------|--------|
|                 | DUCT OPENING |        | OVERALL SIZE |        |
| QTY.            | DIM. A       | DIM. B | DIM. C       | DIM. D |
|                 |              |        |              |        |
|                 |              |        |              |        |
|                 |              |        |              |        |
|                 |              |        |              |        |
|                 |              |        |              |        |
|                 |              |        |              |        |
|                 |              |        |              |        |
|                 |              |        |              |        |
|                 |              |        |              |        |
|                 |              |        |              |        |
|                 |              |        |              |        |
|                 |              |        |              |        |
|                 |              |        |              |        |
|                 |              |        |              |        |
|                 |              |        |              |        |
|                 |              |        |              |        |
| NOTES:          |              |        |              |        |

NOTE: DESIGN IS TYPICALLY .75-INCH SMALLER THAN DUCT OPENING, AS SHOWN ABOVE

DESIGN#32

ALL DIMENSIONS ARE IN INCHES THE INFORMATION CONTAINED IN THIS DRAWING IS THE SOLE PROPERTY OF STEELCREST CORPORATION. ANY REPRODUCTION INPART OR AS A WHOLE WITHOUT WRITTEN PERMISSION OF STEELCREST CORPORATION IS PROHIBITED