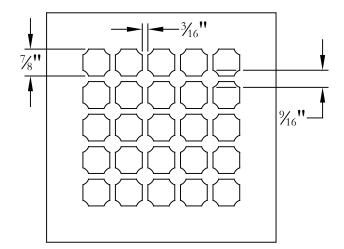

NOTE: DESIGN IS TYPICALLY .75-INCH SMALLER THAN DUCT OPENING, AS SHOWN ABOVE

DESIGN#32

ALL DIMENSIONS ARE IN INCHES THE INFORMATION CONTAINED IN THIS DRAWING IS THE SOLE PROPERTY OF STEELCREST CORPORATION. ANY REPRODUCTION INPART OR AS A WHOLE WITHOUT WRITTEN PERMISSION OF STEELCREST CORPORATION IS PROHIBITED