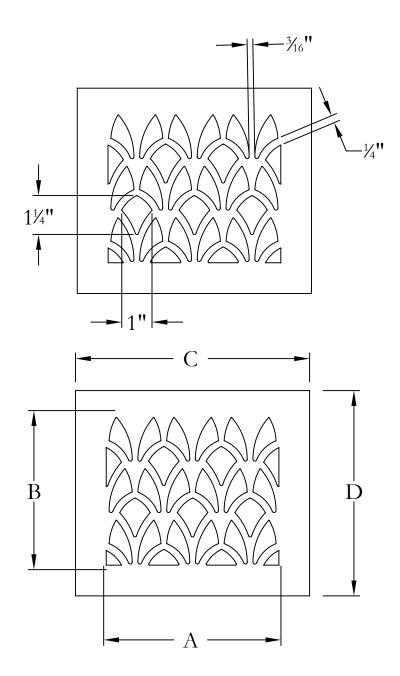

PROJECT NAME/REQUIRMENTS

NAME:

MATERIAL TYPE:

MATERIAL THICKNESS:

PRODUCT FINISH:

| TROD |              |        |              |        |
|------|--------------|--------|--------------|--------|
|      | DUCT OPENING |        | OVERALL SIZE |        |
| QTY. | DIM. A       | DIM. B | DIM. C       | DIM. D |
|      |              |        |              |        |
|      |              |        |              |        |
|      |              |        |              |        |
|      |              |        |              |        |
|      |              |        |              |        |
|      |              |        |              |        |
|      |              |        |              |        |
|      |              |        |              |        |
|      |              |        |              |        |
|      |              |        |              |        |
|      |              |        |              |        |
|      |              |        |              |        |
|      |              |        |              |        |
|      |              |        |              |        |
|      |              |        |              |        |
|      |              |        |              |        |
| NOTE | S:           |        | •            |        |
|      |              |        |              |        |

NOTE: DESIGN IS TYPICALLY .75-INCH SMALLER THAN DUCT OPENING, AS SHOWN ABOVE

(52% OPEN)

ALL DIMENSIONS ARE IN INCHES

THE INFORMATION CONTAINED IN THIS DRAWING IS THE SOLE PROPERTY OF STEELCREST CORPORATION. ANY REPRODUCTION INPART OR AS A WHOLE WITHOUT WRITTEN PERMISSION OF STEELCREST CORPORATION IS PROHIBITED