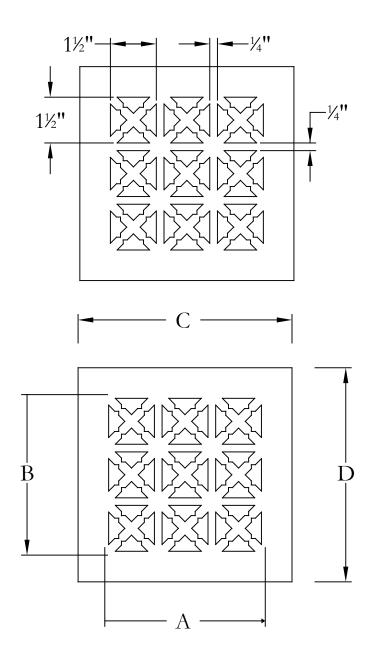

PROJECT NAME/REQUIRMENTS

NAME:

MATERIAL TYPE:

MATERIAL THICKNESS:

PRODUCT FINISH:

|      | DUCT OPENING |        | OVERALL SIZE |        |
|------|--------------|--------|--------------|--------|
| QTY. | DIM. A       | DIM. B | DIM. C       | DIM. D |
|      |              |        |              |        |
|      |              |        |              |        |
|      |              |        |              |        |
|      |              |        |              |        |
|      |              |        |              |        |
|      |              |        |              |        |
|      |              |        |              |        |
|      |              |        |              |        |
|      |              |        |              |        |
|      |              |        |              |        |
|      |              |        |              |        |
|      |              |        |              |        |
|      |              |        |              |        |
|      |              |        |              |        |
|      |              |        |              |        |
|      |              |        |              |        |
| NOTE | S:           |        |              |        |

NOTE: DESIGN IS TYPICALLY .75-INCH SMALLER THAN DUCT OPENING, AS SHOWN ABOVE

(43% OPEN)

**ALL DIMENSIONS** ARE IN INCHES

THE INFORMATION CONTAINED IN THIS DRAWING IS THE SOLE PROPERTY OF STEELCREST CORPORATION. ANY REPRODUCTION INPART OR AS A WHOLE WITHOUT WRITTEN PERMISSION OF STEELCREST CORPORATION IS PROHIBITED