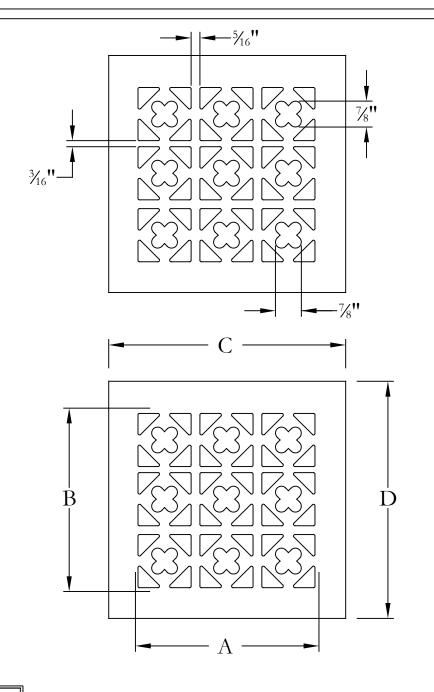

PROJECT NAME/REQUIRMENTS

NAME:

MATERIAL TYPE:

MATERIAL THICKNESS:

PRODUCT FINISH:

|      | DUCT OPENING |        | OVERALL SIZE |        |
|------|--------------|--------|--------------|--------|
| QTY. | DIM. A       | DIM. B | DIM. C       | DIM. I |
|      |              |        |              |        |
|      |              |        |              |        |
|      |              |        |              |        |
|      |              |        |              |        |
|      |              |        |              |        |
|      |              |        |              |        |
|      |              |        |              |        |
|      |              |        |              |        |
|      |              |        |              |        |
|      |              |        |              |        |
|      |              |        |              |        |
|      |              |        |              |        |
|      |              |        |              |        |
|      |              |        |              |        |
|      |              |        |              |        |
|      |              |        |              |        |
| NOTE | S:           |        |              |        |

SteelCrest
INTELLIGENT DESIGN

NOTE: DESIGN IS TYPICALLY .75-INCH SMALLER THAN DUCT OPENING, AS SHOWN ABOVE

DESIGN #40

ALL DIMENSIONS ARE IN INCHES THE INFORMATION CONTAINED IN THIS DRAWING IS THE SOLE PROPERTY OF STEELCREST CORPORATION. ANY REPRODUCTION INPART OR AS A WHOLE WITHOUT WRITTEN PERMISSION OF STEELCREST CORPORATION IS PROHIBITED