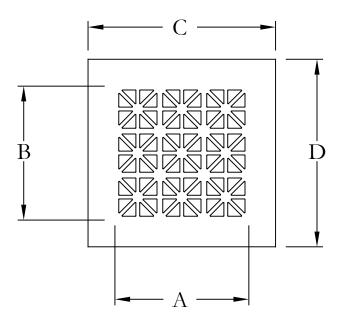

PROJECT NAME/REQUIRMENTS

NAME:

MATERIAL TYPE:

MATERIAL THICKNESS:

PRODUCT FINISH:

| QTY. | DUCT OPENING |        | OVERALL SIZE |        |
|------|--------------|--------|--------------|--------|
|      | DIM. A       | DIM. B | DIM. C       | DIM. I |
|      |              |        |              |        |
|      |              |        |              |        |
|      |              |        |              |        |
|      |              |        |              |        |
|      |              |        |              |        |
|      |              |        |              |        |
|      |              |        |              |        |
|      |              |        |              |        |
|      |              |        |              |        |
|      |              |        |              |        |
|      |              |        |              |        |
|      |              |        |              |        |
|      |              |        |              |        |
|      |              |        |              |        |
|      |              |        |              |        |
|      |              |        |              |        |

SteelCrest

INTELLIGENT DESIGN

NOTE: DESIGN IS TYPICALLY .75-INCH SMALLER THAN DUCT OPENING, AS SHOWN ABOVE

DESIGN #41

ALL DIMENSIONS ARE IN INCHES THE INFORMATION CONTAINED IN THIS DRAWING IS THE SOLE PROPERTY OF STEELCREST CORPORATION. ANY REPRODUCTION INPART OR AS A WHOLE WITHOUT WRITTEN PERMISSION OF STEELCREST CORPORATION IS PROHIBITED