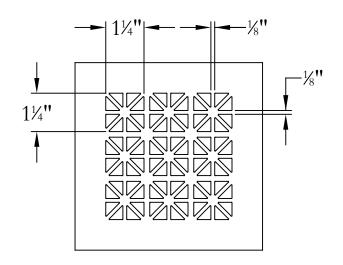

SteelCrest

INTELLIGENT DESIGN

NOTE: DESIGN IS TYPICALLY .75-INCH SMALLER THAN DUCT OPENING, AS SHOWN ABOVE

DESIGN #41

ALL DIMENSIONS ARE IN INCHES THE INFORMATION CONTAINED IN THIS DRAWING IS THE SOLE PROPERTY OF STEELCREST CORPORATION. ANY REPRODUCTION INPART OR AS A WHOLE WITHOUT WRITTEN PERMISSION OF STEELCREST CORPORATION IS PROHIBITED