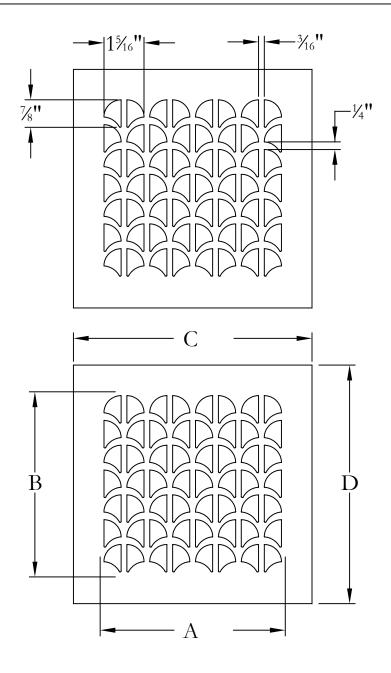

| PROJECT NAME/REQUIRMENTS |
|--------------------------|
|                          |

NAME:

MATERIAL TYPE:

MATERIAL THICKNESS:

PRODUCT FINISH:

|      | DUCT OPENING |        | OVERALL SIZE |        |
|------|--------------|--------|--------------|--------|
| QTY. | DIM. A       | DIM. B | DIM. C       | DIM. D |
|      |              |        |              |        |
|      |              |        |              |        |
|      |              |        |              |        |
|      |              |        |              |        |
|      |              |        |              |        |
|      |              |        |              |        |
|      |              |        |              |        |
|      |              |        |              |        |
|      |              |        |              |        |
|      |              |        |              |        |
|      |              |        |              |        |
|      |              |        |              |        |
|      |              |        |              |        |
|      |              |        |              |        |
|      |              |        |              |        |
|      |              |        |              |        |
| NOTE | S:           |        |              |        |

NOTE: DESIGN IS TYPICALLY .75-INCH SMALLER THAN DUCT OPENING, AS SHOWN ABOVE

53% OPEN)

ALL DIMENSIONS ARE IN INCHES

THE INFORMATION CONTAINED IN THIS DRAWING IS THE SOLE PROPERTY OF STEELCREST CORPORATION. ANY REPRODUCTION INPART OR AS A WHOLE WITHOUT WRITTEN PERMISSION OF STEELCREST CORPORATION IS PROHIBITED