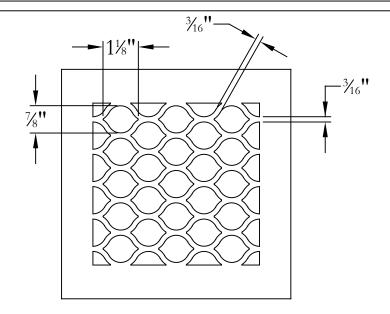

NOTE: DESIGN IS TYPICALLY .75-INCH SMALLER THAN DUCT OPENING, AS SHOWN ABOVE

 $DESIGN_{69\%\,OPEN)}\#45$ 

ALL DIMENSIONS ARE IN INCHES THE INFORMATION CONTAINED IN THIS DRAWING IS THE SOLE PROPERTY OF STEELCREST CORPORATION. ANY REPRODUCTION INPART OR AS A WHOLE WITHOUT WRITTEN PERMISSION OF STEELCREST CORPORATION IS PROHIBITED