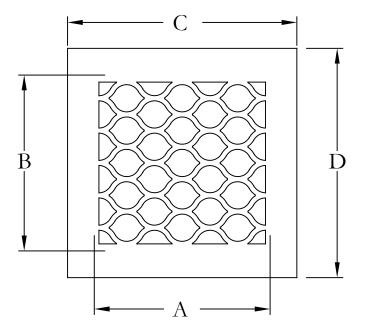

PROJECT NAME/REQUIRMENTS

NAME:

MATERIAL TYPE:

MATERIAL THICKNESS:

PRODUCT FINISH:

| QTY. | DUCT OPENING |        | OVERALL SIZE |        |
|------|--------------|--------|--------------|--------|
|      | DIM. A       | DIM. B | DIM. C       | DIM. E |
|      |              |        |              |        |
|      |              |        |              |        |
|      |              |        |              |        |
|      |              |        |              |        |
|      |              |        |              |        |
|      |              |        |              |        |
|      |              |        |              |        |
|      |              |        |              |        |
|      |              |        |              |        |
|      |              |        |              |        |
|      |              |        |              |        |
|      |              |        |              |        |
|      |              |        |              |        |
|      |              |        |              |        |
|      |              |        |              |        |
|      |              |        |              |        |

NOTE: DESIGN IS TYPICALLY .75-INCH SMALLER THAN DUCT OPENING, AS SHOWN ABOVE

 $DESIGN_{69\%\,OPEN)}\#45$ 

ALL DIMENSIONS ARE IN INCHES THE INFORMATION CONTAINED IN THIS DRAWING IS THE SOLE PROPERTY OF STEELCREST CORPORATION. ANY REPRODUCTION INPART OR AS A WHOLE WITHOUT WRITTEN PERMISSION OF STEELCREST CORPORATION IS PROHIBITED