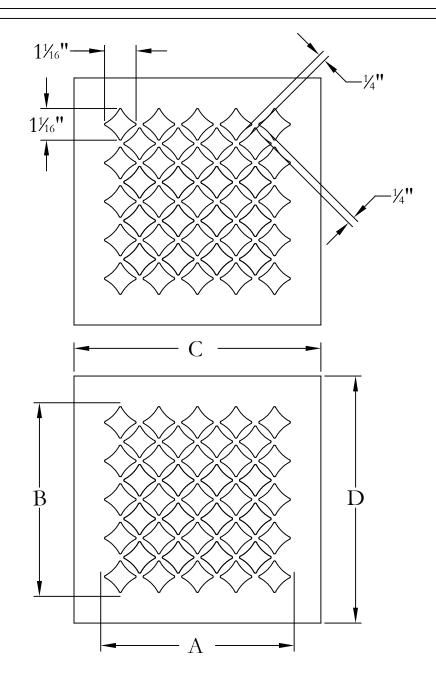

PROJECT NAME/REQUIRMENTS

NAME:

MATERIAL TYPE:

MATERIAL THICKNESS:

DRODUCT FINISH.

| QTY. | DUCT OPENING |        | OVERALL SIZE |        |
|------|--------------|--------|--------------|--------|
|      | DIM. A       | DIM. B | DIM. C       | DIM. E |
|      |              |        |              |        |
|      |              |        |              |        |
|      |              |        |              |        |
|      |              |        |              |        |
|      |              |        |              |        |
|      |              |        |              |        |
|      |              |        |              |        |
|      |              |        |              |        |
|      |              |        |              |        |
|      |              |        |              |        |
|      |              |        |              |        |
|      |              |        |              |        |
|      |              |        |              |        |
|      |              |        |              |        |
|      |              |        |              |        |
|      |              |        |              |        |

NOTE: DESIGN IS TYPICALLY .75-INCH SMALLER THAN DUCT OPENING, AS SHOWN ABOVE

53% OPEN )

**ALL DIMENSIONS** ARE IN INCHES

THE INFORMATION CONTAINED IN THIS DRAWING IS THE SOLE PROPERTY OF STEELCREST CORPORATION. ANY REPRODUCTION INPART OR AS A WHOLE WITHOUT WRITTEN PERMISSION OF STEELCREST CORPORATION IS PROHIBITED