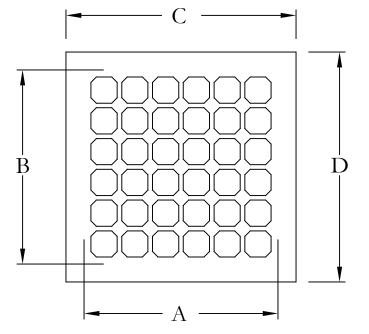

PROJECT NAME/REQUIRMENTS

NAME:

MATERIAL TYPE:

MATERIAL THICKNESS:

| PROD | UCT FINI     | ISH:   | •            |        |
|------|--------------|--------|--------------|--------|
|      | DUCT OPENING |        | OVERALL SIZE |        |
| QTY. | DIM. A       | DIM. B | DIM. C       | DIM. D |
|      |              |        |              |        |
|      |              |        |              |        |
|      |              |        |              |        |
|      |              |        |              |        |
|      |              |        |              |        |
|      |              |        |              |        |
|      |              |        |              |        |
|      |              |        |              |        |
|      |              |        |              |        |
|      |              |        |              |        |
|      |              |        |              |        |
|      |              |        |              |        |
|      |              |        |              |        |
|      |              |        |              |        |
|      |              |        |              |        |
|      |              |        |              |        |
|      |              |        |              |        |
| NOTE | S:           |        |              |        |

INTELLIGENT DESIGN

NOTE: DESIGN IS TYPICALLY .75-INCH SMALLER THAN DUCT OPENING, AS SHOWN ABOVE

DESIGN#48

ALL DIMENSIONS ARE IN INCHES THE INFORMATION CONTAINED IN THIS DRAWING IS THE SOLE PROPERTY OF STEELCREST CORPORATION. ANY REPRODUCTION INPART OR AS A WHOLE WITHOUT WRITTEN PERMISSION OF STEELCREST CORPORATION IS PROHIBITED