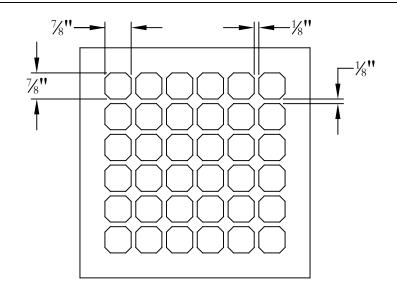

INTELLIGENT DESIGN

NOTE: DESIGN IS TYPICALLY .75-INCH SMALLER THAN DUCT OPENING, AS SHOWN ABOVE

DESIGN#48

ALL DIMENSIONS ARE IN INCHES THE INFORMATION CONTAINED IN THIS DRAWING IS THE SOLE PROPERTY OF STEELCREST CORPORATION. ANY REPRODUCTION INPART OR AS A WHOLE WITHOUT WRITTEN PERMISSION OF STEELCREST CORPORATION IS PROHIBITED