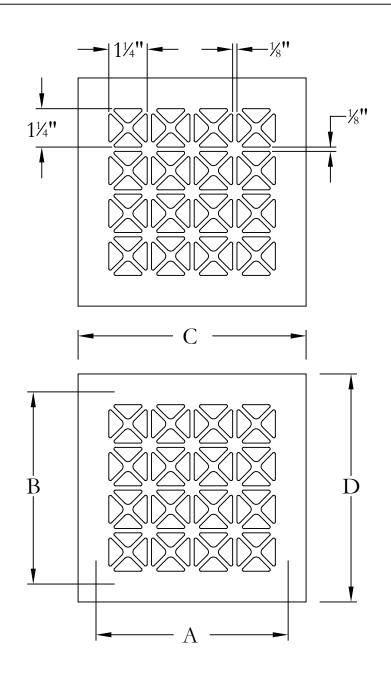

PROJECT NAME/REQUIRMENTS

NAME:

MATERIAL TYPE:

MATERIAL THICKNESS:

| PROD     | UCT FINI     | ISH:   |              |        |
|----------|--------------|--------|--------------|--------|
|          | DUCT OPENING |        | OVERALL SIZE |        |
| QTY.     | DIM. A       | DIM. B | DIM. C       | DIM. D |
|          |              |        |              |        |
|          |              |        |              |        |
|          |              |        |              |        |
|          |              |        |              |        |
|          |              |        |              |        |
|          |              |        |              |        |
|          |              |        |              |        |
|          |              |        |              |        |
|          |              |        |              |        |
|          |              |        |              |        |
|          |              |        |              |        |
|          |              |        |              |        |
|          |              |        |              |        |
|          |              |        |              |        |
|          |              |        |              |        |
|          |              |        |              |        |
| $\vdash$ |              |        |              |        |

NOTES:

NOTE: DESIGN IS TYPICALLY .75-INCH SMALLER THAN DUCT OPENING, AS SHOWN ABOVE

(58% OPEN)

ALL DIMENSIONS ARE IN INCHES

THE INFORMATION CONTAINED IN THIS DRAWING IS THE SOLE PROPERTY OF STEELCREST CORPORATION. ANY REPRODUCTION INPART OR AS A WHOLE WITHOUT WRITTEN PERMISSION OF STEELCREST CORPORATION IS PROHIBITED