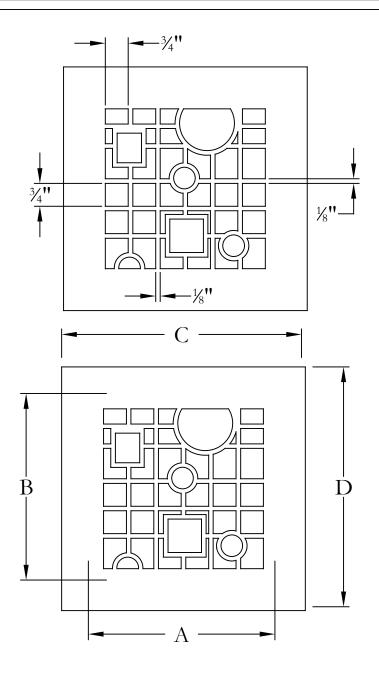

PROJECT NAME/REQUIRMENTS

NAME:

MATERIAL TYPE:

MATERIAL THICKNESS:

PRODUCT FINISH:

| QTY. | DUCT OPENING |        | OVERALL SIZE |        |
|------|--------------|--------|--------------|--------|
|      | DIM. A       | DIM. B | DIM. C       | DIM. D |
|      |              |        |              |        |
|      |              |        |              |        |
|      |              |        |              |        |
|      |              |        |              |        |
|      |              |        |              |        |
|      |              |        |              |        |
|      |              |        |              |        |
|      |              |        |              |        |
|      |              |        |              |        |
|      |              |        |              |        |
|      |              |        |              |        |
|      |              |        |              |        |
|      |              |        |              |        |
|      |              |        |              |        |
|      |              |        |              |        |
|      |              |        |              |        |

NOTE: DESIGN IS TYPICALLY .75-INCH SMALLER THAN DUCT OPENING, AS SHOWN ABOVE

DESIGN#5

ALL DIMENSIONS ARE IN INCHES THE INFORMATION CONTAINED IN THIS DRAWING IS THE SOLE PROPERTY OF STEELCREST CORPORATION. ANY REPRODUCTION INPART OR AS A WHOLE WITHOUT WRITTEN PERMISSION OF STEELCREST CORPORATION IS PROHIBITED