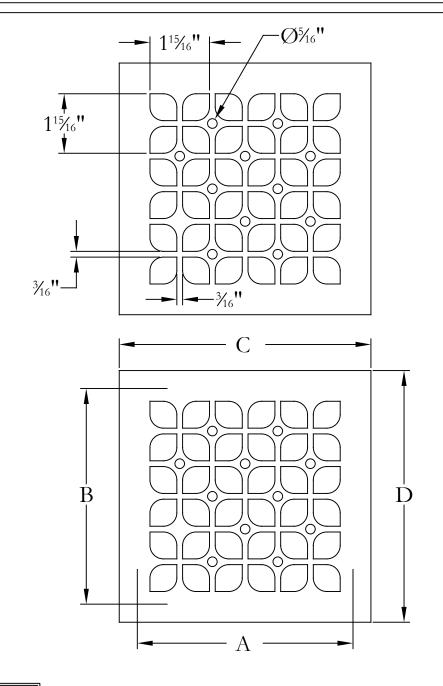

PROJECT NAME/REQUIRMENTS

NAME:

MATERIAL TYPE:

MATERIAL THICKNESS:

PRODUCT FINISH:

| QTY. | DUCT OPENING |        | OVERALL SIZE |        |
|------|--------------|--------|--------------|--------|
|      | DIM. A       | DIM. B | DIM. C       | DIM. D |
|      |              |        |              |        |
|      |              |        |              |        |
|      |              |        |              |        |
|      |              |        |              |        |
|      |              |        |              |        |
|      |              |        |              |        |
|      |              |        |              |        |
|      |              |        |              |        |
|      |              |        |              |        |
|      |              |        |              |        |
|      |              |        |              |        |
|      |              |        |              |        |
|      |              |        |              |        |
|      |              |        |              |        |
|      |              |        |              |        |
|      |              |        |              |        |

NOTE: DESIGN IS TYPICALLY .75-INCH SMALLER THAN DUCT OPENING, AS SHOWN ABOVE

(66% OPEN )

**ALL DIMENSIONS** ARE IN INCHES

THE INFORMATION CONTAINED IN THIS DRAWING IS THE SOLE PROPERTY OF STEELCREST CORPORATION. ANY REPRODUCTION INPART OR AS A WHOLE WITHOUT WRITTEN PERMISSION OF STEELCREST CORPORATION IS PROHIBITED