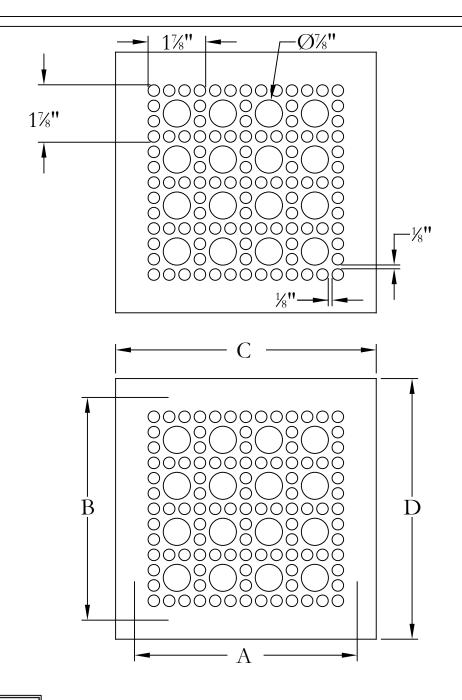

PROJECT NAME/REQUIRMENTS

NAME:

MATERIAL TYPE:

MATERIAL THICKNESS:

PRODUCT FINISH:

| TROD | 0011111      | 1011.  |              |        |
|------|--------------|--------|--------------|--------|
|      | DUCT OPENING |        | OVERALL SIZE |        |
| QTY. | DIM. A       | DIM. B | DIM. C       | DIM. D |
|      |              |        |              |        |
|      |              |        |              |        |
|      |              |        |              |        |
|      |              |        |              |        |
|      |              |        |              |        |
|      |              |        |              |        |
|      |              |        |              |        |
|      |              |        |              |        |
|      |              |        |              |        |
|      |              |        |              |        |
|      |              |        |              |        |
|      |              |        |              |        |
|      |              |        |              |        |
|      |              |        |              |        |
|      |              |        |              |        |
|      |              |        |              |        |
| NOTE | LS:          |        |              |        |
|      |              |        |              |        |

NOTE: DESIGN IS TYPICALLY .75-INCH SMALLER THAN DUCT OPENING, AS SHOWN ABOVE

DESIGN #52

ALL DIMENSIONS ARE IN INCHES THE INFORMATION CONTAINED IN THIS DRAWING IS THE SOLE PROPERTY OF STEELCREST CORPORATION. ANY REPRODUCTION INPART OR AS A WHOLE WITHOUT WRITTEN PERMISSION OF STEELCREST CORPORATION IS PROHIBITED