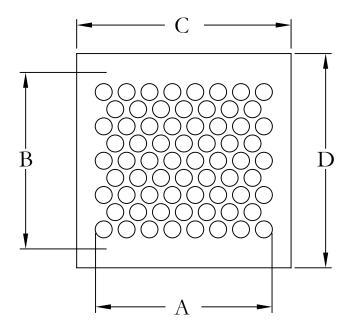

PROJECT NAME/REQUIRMENTS

NAME:

MATERIAL TYPE:

MATERIAL THICKNESS:

PRODUCT FINISH:

| QTY. | DUCT OPENING |        | OVERALL SIZE |        |
|------|--------------|--------|--------------|--------|
|      | DIM. A       | DIM. B | DIM. C       | DIM. D |
|      |              |        |              |        |
|      |              |        |              |        |
|      |              |        |              |        |
|      |              |        |              |        |
|      |              |        |              |        |
|      |              |        |              |        |
|      |              |        |              |        |
|      |              |        |              |        |
|      |              |        |              |        |
|      |              |        |              |        |
|      |              |        |              |        |
|      |              |        |              |        |
|      |              |        |              |        |
|      |              |        |              |        |
|      |              |        |              |        |
|      |              |        |              |        |

NOTE: DESIGN IS TYPICALLY .75-INCH SMALLER THAN DUCT OPENING, AS SHOWN ABOVE

DESIGN #53

ALL DIMENSIONS ARE IN INCHES

THE INFORMATION CONTAINED IN THIS DRAWING IS THE SOLE PROPERTY OF STEELCREST CORPORATION. ANY REPRODUCTION INPART OR AS A WHOLE WITHOUT WRITTEN PERMISSION OF STEELCREST CORPORATION IS PROHIBITED