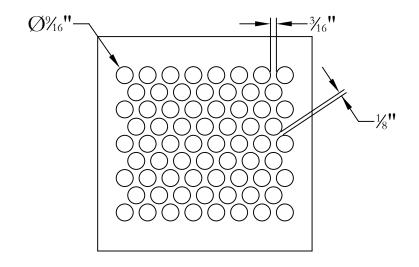

NOTE: DESIGN IS TYPICALLY .75-INCH SMALLER THAN DUCT OPENING, AS SHOWN ABOVE

DESIGN #53

ALL DIMENSIONS ARE IN INCHES

THE INFORMATION CONTAINED IN THIS DRAWING IS THE SOLE PROPERTY OF STEELCREST CORPORATION. ANY REPRODUCTION INPART OR AS A WHOLE WITHOUT WRITTEN PERMISSION OF STEELCREST CORPORATION IS PROHIBITED