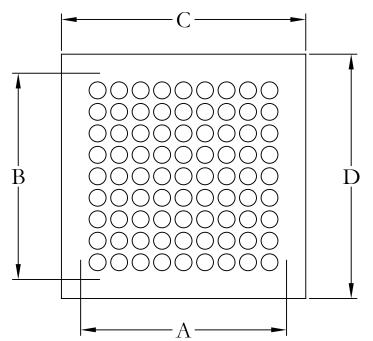

PROJECT NAME/REQUIRMENTS

NAME:

MATERIAL TYPE:

MATERIAL THICKNESS:

PRODUCT FINISH:

| PRODUCT FINISH. |              |        |              |        |
|-----------------|--------------|--------|--------------|--------|
|                 | DUCT OPENING |        | OVERALL SIZE |        |
| QTY.            | DIM. A       | DIM. B | DIM. C       | DIM. D |
|                 |              |        |              |        |
|                 |              |        |              |        |
|                 |              |        |              |        |
|                 |              |        |              |        |
|                 |              |        |              |        |
|                 |              |        |              |        |
|                 |              |        |              |        |
|                 |              |        |              |        |
|                 |              |        |              |        |
|                 |              |        |              |        |
|                 |              |        |              |        |
|                 |              |        |              |        |
|                 |              |        |              |        |
|                 |              |        |              |        |
|                 |              |        |              |        |
|                 |              |        |              |        |
| NOTES:          |              |        |              |        |

NOTE: DESIGN IS TYPICALLY .75-INCH SMALLER THAN DUCT OPENING, AS SHOWN ABOVE

DESIGN#54

ALL DIMENSIONS ARE IN INCHES THE INFORMATION CONTAINED IN THIS DRAWING IS THE SOLE PROPERTY OF STEELCREST CORPORATION. ANY REPRODUCTION INPART OR AS A WHOLE WITHOUT WRITTEN PERMISSION OF STEELCREST CORPORATION IS PROHIBITED