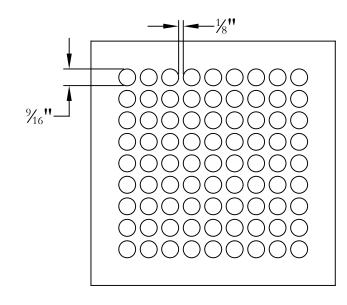

NOTE: DESIGN IS TYPICALLY .75-INCH SMALLER THAN DUCT OPENING, AS SHOWN ABOVE

DESIGN#54

ALL DIMENSIONS ARE IN INCHES THE INFORMATION CONTAINED IN THIS DRAWING IS THE SOLE PROPERTY OF STEELCREST CORPORATION. ANY REPRODUCTION INPART OR AS A WHOLE WITHOUT WRITTEN PERMISSION OF STEELCREST CORPORATION IS PROHIBITED