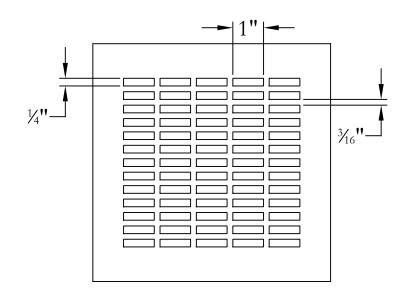

NOTE: DESIGN IS TYPICALLY .75-INCH SMALLER THAN DUCT OPENING, AS SHOWN ABOVE

DESIGN#56

ALL DIMENSIONS ARE IN INCHES THE INFORMATION CONTAINED IN THIS DRAWING IS THE SOLE PROPERTY OF STEELCREST CORPORATION. ANY REPRODUCTION INPART OR AS A WHOLE WITHOUT WRITTEN PERMISSION OF STEELCREST CORPORATION IS PROHIBITED