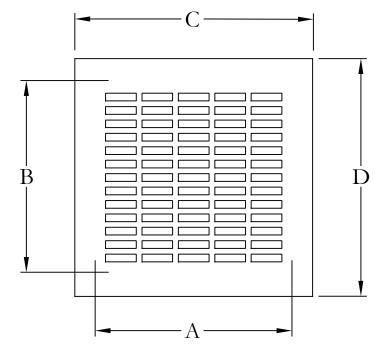

PROJECT NAME/REQUIRMENTS

NAME:

MATERIAL TYPE:

MATERIAL THICKNESS:

PRODUCT FINISH:

| QTY. | DUCT OPENING |        | OVERALL SIZE |        |
|------|--------------|--------|--------------|--------|
|      | DIM. A       | DIM. B | DIM. C       | DIM. I |
|      |              |        |              |        |
|      |              |        |              |        |
|      |              |        |              |        |
|      |              |        |              |        |
|      |              |        |              |        |
|      |              |        |              |        |
|      |              |        |              |        |
|      |              |        |              |        |
|      |              |        |              |        |
|      |              |        |              |        |
|      |              |        |              |        |
|      |              |        |              |        |
|      |              |        |              |        |
|      |              |        |              |        |
|      |              |        |              |        |
|      |              |        |              |        |

NOTE: DESIGN IS TYPICALLY .75-INCH SMALLER THAN DUCT OPENING, AS SHOWN ABOVE

DESIGN#56

ALL DIMENSIONS ARE IN INCHES THE INFORMATION CONTAINED IN THIS DRAWING IS THE SOLE PROPERTY OF STEELCREST CORPORATION. ANY REPRODUCTION INPART OR AS A WHOLE WITHOUT WRITTEN PERMISSION OF STEELCREST CORPORATION IS PROHIBITED