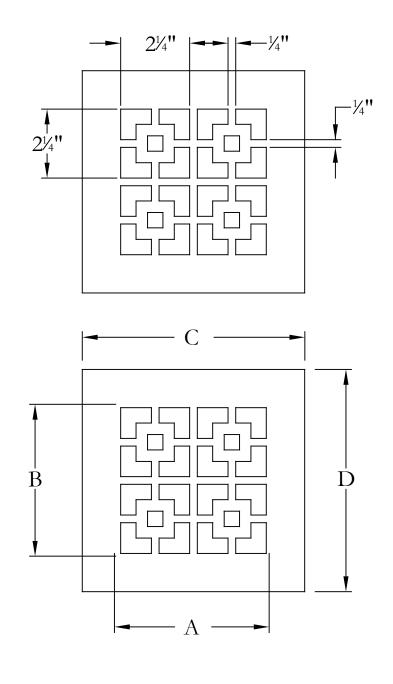

PROJECT NAME/REQUIRMENTS NAME:

MATERIAL TYPE:

MATERIAL THICKNESS:

DRODUCT FINISH

| PRODUCT FINISH: |              |        |              |        |
|-----------------|--------------|--------|--------------|--------|
|                 | DUCT OPENING |        | OVERALL SIZE |        |
| QTY.            | DIM. A       | DIM. B | DIM. C       | DIM. D |
|                 |              |        |              |        |
|                 |              |        |              |        |
|                 |              |        |              |        |
|                 |              |        |              |        |
|                 |              |        |              |        |
|                 |              |        |              |        |
|                 |              |        |              |        |
|                 |              |        |              |        |
|                 |              |        |              |        |
|                 |              |        |              |        |
|                 |              |        |              |        |
|                 |              |        |              |        |
|                 |              |        |              |        |
|                 |              |        |              |        |
|                 |              |        |              |        |
|                 |              |        |              |        |
| NOTES:          |              |        |              |        |

NOTE: DESIGN IS TYPICALLY .75-INCH SMALLER THAN DUCT OPENING, AS SHOWN ABOVE

(58% OPEN)

ALL DIMENSIONS ARE IN INCHES

THE INFORMATION CONTAINED IN THIS DRAWING IS THE SOLE PROPERTY OF STEELCREST CORPORATION. ANY REPRODUCTION INPART OR AS A WHOLE WITHOUT WRITTEN PERMISSION OF STEELCREST CORPORATION IS PROHIBITED