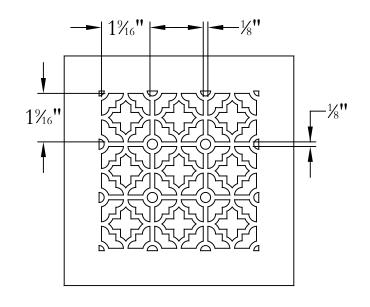

NOTE: DESIGN IS TYPICALLY .75-INCH SMALLER THAN DUCT OPENING, AS SHOWN ABOVE

(57% OPEN)

**ALL DIMENSIONS** ARE IN INCHES

THE INFORMATION CONTAINED IN THIS DRAWING IS THE SOLE PROPERTY OF STEELCREST CORPORATION. ANY REPRODUCTION INPART OR AS A WHOLE WITHOUT WRITTEN PERMISSION OF STEELCREST CORPORATION IS PROHIBITED