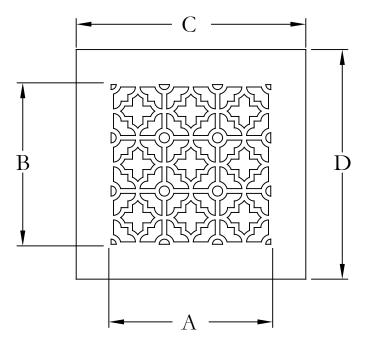

PROJECT NAME/REQUIRMENTS

NAME:

MATERIAL TYPE:

MATERIAL THICKNESS:

DPODUCT EINICH.

| PROD | UCT FINI     | ISH:   |              |        |
|------|--------------|--------|--------------|--------|
|      | DUCT OPENING |        | OVERALL SIZE |        |
| QTY. | DIM. A       | DIM. B | DIM. C       | DIM. D |
|      |              |        |              |        |
|      |              |        |              |        |
|      |              |        |              |        |
|      |              |        |              |        |
|      |              |        |              |        |
|      |              |        |              |        |
|      |              |        |              |        |
|      |              |        |              |        |
|      |              |        |              |        |
|      |              |        |              |        |
|      |              |        |              |        |
|      |              |        |              |        |
|      |              |        |              |        |
|      |              |        |              |        |
|      |              |        |              |        |
|      |              |        |              |        |
| NOTE | S:           |        | •            |        |
|      |              |        |              |        |