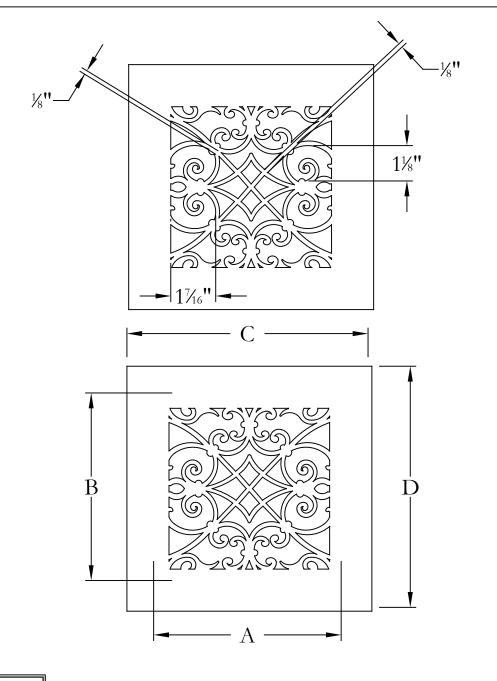

PROJECT NAME/REQUIRMENTS

NAME:

MATERIAL TYPE:

MATERIAL THICKNESS:

PRODUCT FINISH:

|      | DUCT O | PENING | OVERALL SIZE |        |
|------|--------|--------|--------------|--------|
| QTY. | DIM. A | DIM. B | DIM. C       | DIM. D |
|      |        |        |              |        |
|      |        |        |              |        |
|      |        |        |              |        |
|      |        |        |              |        |
|      |        |        |              |        |
|      |        |        |              |        |
|      |        |        |              |        |
|      |        |        |              |        |
|      |        |        |              |        |
|      |        |        |              |        |
|      |        |        |              |        |
|      |        |        |              |        |
|      |        |        |              |        |
|      |        |        |              |        |
|      |        |        |              |        |
|      |        |        |              |        |
| NOTE | S:     |        |              |        |

NOTE: DESIGN IS TYPICALLY .75-INCH SMALLER THAN DUCT OPENING, AS SHOWN ABOVE

DESIGN#6

ALL DIMENSIONS ARE IN INCHES THE INFORMATION CONTAINED IN THIS DRAWING IS THE SOLE PROPERTY OF STEELCREST CORPORATION. ANY REPRODUCTION INPART OR AS A WHOLE WITHOUT WRITTEN PERMISSION OF STEELCREST CORPORATION IS PROHIBITED