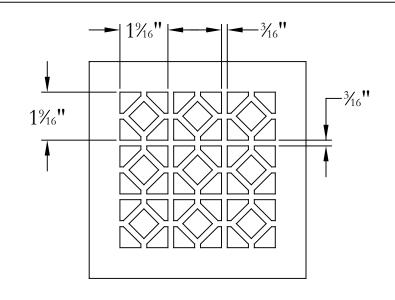

NOTE: DESIGN IS TYPICALLY .75-INCH SMALLER THAN DUCT OPENING, AS SHOWN ABOVE

DESIGN #60

ALL DIMENSIONS ARE IN INCHES THE INFORMATION CONTAINED IN THIS DRAWING IS THE SOLE PROPERTY OF STEELCREST CORPORATION. ANY REPRODUCTION INPART OR AS A WHOLE WITHOUT WRITTEN PERMISSION OF STEELCREST CORPORATION IS PROHIBITED