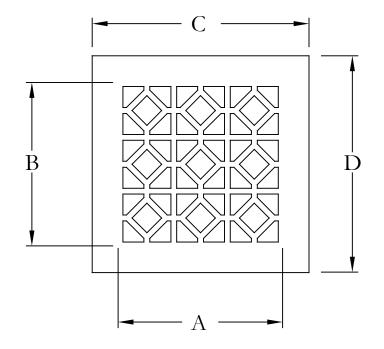

PROJECT NAME/REQUIRMENTS

NAME:

MATERIAL TYPE:

MATERIAL THICKNESS:

PRODUCT FINISH:

| QTY.     | DUCT OPENING |        | OVERALL SIZE |        |
|----------|--------------|--------|--------------|--------|
|          | DIM. A       | DIM. B | DIM. C       | DIM. D |
|          |              |        |              |        |
|          |              |        |              |        |
|          |              |        |              |        |
|          |              |        |              |        |
|          |              |        |              |        |
|          |              |        |              |        |
|          |              |        |              |        |
|          |              |        |              |        |
|          |              |        |              |        |
|          |              |        |              |        |
|          |              |        |              |        |
|          |              |        |              |        |
|          |              |        |              |        |
|          |              |        |              |        |
|          |              |        |              |        |
| <u> </u> |              |        |              |        |

NOTE: DESIGN IS TYPICALLY .75-INCH SMALLER THAN DUCT OPENING, AS SHOWN ABOVE

DESIGN #60

ALL DIMENSIONS ARE IN INCHES THE INFORMATION CONTAINED IN THIS DRAWING IS THE SOLE PROPERTY OF STEELCREST CORPORATION. ANY REPRODUCTION INPART OR AS A WHOLE WITHOUT WRITTEN PERMISSION OF STEELCREST CORPORATION IS PROHIBITED