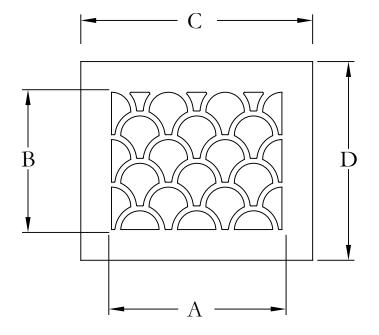

PROJECT NAME/REQUIRMENTS

NAME:

MATERIAL TYPE:

MATERIAL THICKNESS:

DRODUCT FINISH.

| QTY. | DUCT OPENING |        | OVERALL SIZE |        |
|------|--------------|--------|--------------|--------|
|      | DIM. A       | DIM. B | DIM. C       | DIM. 1 |
|      |              |        |              |        |
|      |              |        |              |        |
|      |              |        |              |        |
|      |              |        |              |        |
|      |              |        |              |        |
|      |              |        |              |        |
|      |              |        |              |        |
|      |              |        |              |        |
|      |              |        |              |        |
|      |              |        |              |        |
|      |              |        |              |        |
|      |              |        |              |        |
|      |              |        |              |        |
|      |              |        |              |        |
|      |              |        |              |        |
|      |              |        |              |        |

NOTE: DESIGN IS TYPICALLY .75-INCH SMALLER THAN DUCT OPENING, AS SHOWN ABOVE

(72% OPEN)

ALL DIMENSIONS ARE IN INCHES

THE INFORMATION CONTAINED IN THIS DRAWING IS THE SOLE PROPERTY OF STEELCREST CORPORATION. ANY REPRODUCTION INPART OR AS A WHOLE WITHOUT WRITTEN PERMISSION OF STEELCREST CORPORATION IS PROHIBITED