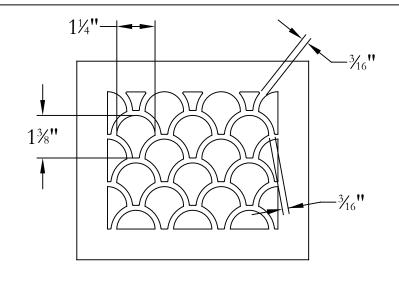

NOTE: DESIGN IS TYPICALLY .75-INCH SMALLER THAN DUCT OPENING, AS SHOWN ABOVE

(72% OPEN)

ALL DIMENSIONS ARE IN INCHES

THE INFORMATION CONTAINED IN THIS DRAWING IS THE SOLE PROPERTY OF STEELCREST CORPORATION. ANY REPRODUCTION INPART OR AS A WHOLE WITHOUT WRITTEN PERMISSION OF STEELCREST CORPORATION IS PROHIBITED