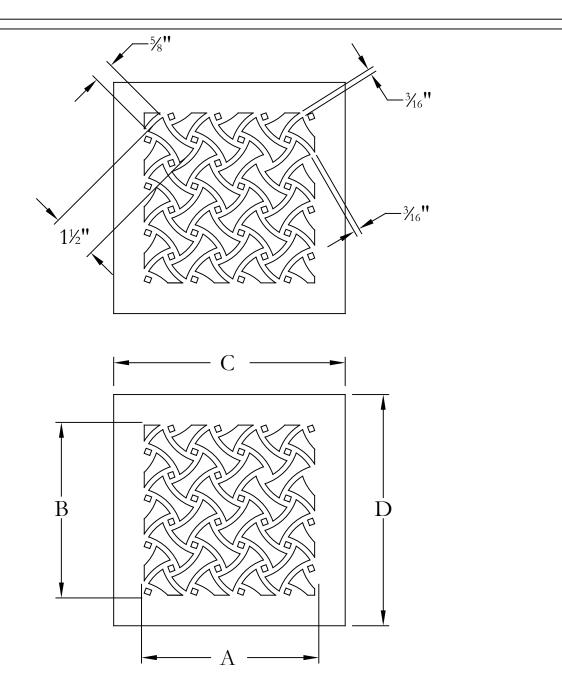

PROJECT NAME/REQUIRMENTS

NAME:

MATERIAL TYPE:

MATERIAL THICKNESS:

PRODUCT FINISH:

| QTY. | DUCT OPENING |        | OVERALL SIZE |        |
|------|--------------|--------|--------------|--------|
|      | DIM. A       | DIM. B | DIM. C       | DIM. D |
|      |              |        |              |        |
|      |              |        |              |        |
|      |              |        |              |        |
|      |              |        |              |        |
|      |              |        |              |        |
|      |              |        |              |        |
|      |              |        |              |        |
|      |              |        |              |        |
|      |              |        |              |        |
|      |              |        |              |        |
|      |              |        |              |        |
|      |              |        |              |        |
|      |              |        |              |        |
|      |              |        |              |        |
|      |              |        |              |        |
|      |              |        |              |        |
| NOTE | ES:          |        |              |        |

NOTE: DESIGN IS TYPICALLY .75-INCH SMALLER THAN DUCT OPENING, AS SHOWN ABOVE

 $DESIGN_{\scriptscriptstyle{(56\%\,OPEN)}}\#64$ 

ALL DIMENSIONS ARE IN INCHES THE INFORMATION CONTAINED IN THIS DRAWING IS THE SOLE PROPERTY OF STEELCREST CORPORATION. ANY REPRODUCTION INPART OR AS A WHOLE WITHOUT WRITTEN PERMISSION OF STEELCREST CORPORATION IS PROHIBITED