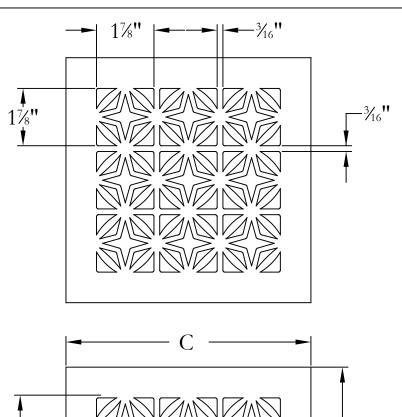

NOTE: DESIGN IS TYPICALLY .75-INCH SMALLER THAN DUCT OPENING, AS SHOWN ABOVE

(42% OPEN)

ALL DIMENSIONS ARE IN INCHES

THE INFORMATION CONTAINED IN THIS DRAWING IS THE SOLE PROPERTY OF STEELCREST CORPORATION. ANY REPRODUCTION INPART OR AS A WHOLE WITHOUT WRITTEN PERMISSION OF STEELCREST CORPORATION IS PROHIBITED