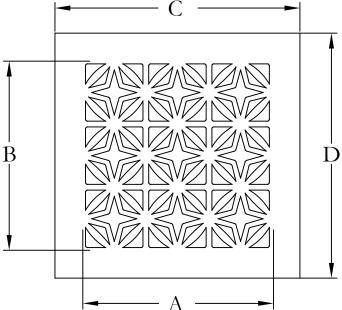

PROJECT NAME/REQUIRMENTS

NAME:

MATERIAL TYPE:

MATERIAL THICKNESS:

PRODUCT FINISH:

| PRODUCT FINISH: |              |        |              |        |
|-----------------|--------------|--------|--------------|--------|
|                 | DUCT OPENING |        | OVERALL SIZE |        |
| QTY.            | DIM. A       | DIM. B | DIM. C       | DIM. D |
|                 |              |        |              |        |
|                 |              |        |              |        |
|                 |              |        |              |        |
|                 |              |        |              |        |
|                 |              |        |              |        |
|                 |              |        |              |        |
|                 |              |        |              |        |
|                 |              |        |              |        |
|                 |              |        |              |        |
|                 |              |        |              |        |
|                 |              |        |              |        |
|                 |              |        |              |        |
|                 |              |        |              |        |
|                 |              |        |              |        |
|                 |              |        |              |        |
|                 |              |        |              |        |
| NOTE            | S:           |        |              |        |