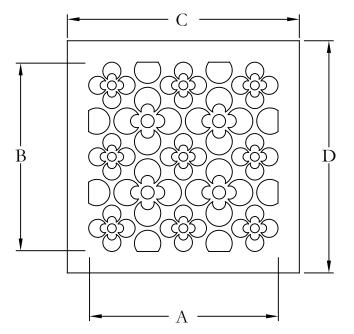

PROJECT NAME/REQUIRMENTS

NAME:

MATERIAL TYPE:

MATERIAL THICKNESS:

PRODUCT FINISH:

| QTY. | DUCT OPENING |        | OVERALL SIZE |        |
|------|--------------|--------|--------------|--------|
|      | DIM. A       | DIM. B | DIM. C       | DIM. I |
|      |              |        |              |        |
|      |              |        |              |        |
|      |              |        |              |        |
|      |              |        |              |        |
|      |              |        |              |        |
|      |              |        |              |        |
|      |              |        |              |        |
|      |              |        |              |        |
|      |              |        |              |        |
|      |              |        |              |        |
|      |              |        |              |        |
|      |              |        |              |        |
|      |              |        |              |        |
|      |              |        |              |        |
|      |              |        |              |        |
|      |              |        |              |        |
| NOTE | S:           |        | !            |        |