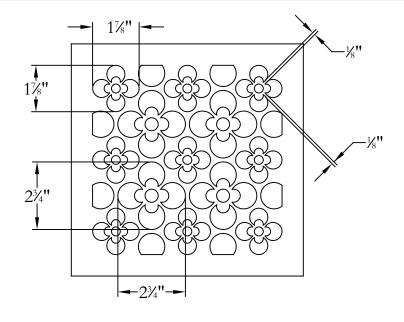

NOTE: DESIGN IS TYPICALLY .75-INCH SMALLER THAN DUCT OPENING, AS SHOWN ABOVE

DESIGN #66

ALL DIMENSIONS ARE IN INCHES THE INFORMATION CONTAINED IN THIS DRAWING IS THE SOLE PROPERTY OF STEELCREST CORPORATION. ANY REPRODUCTION INPART OR AS A WHOLE WITHOUT WRITTEN PERMISSION OF STEELCREST CORPORATION IS PROHIBITED