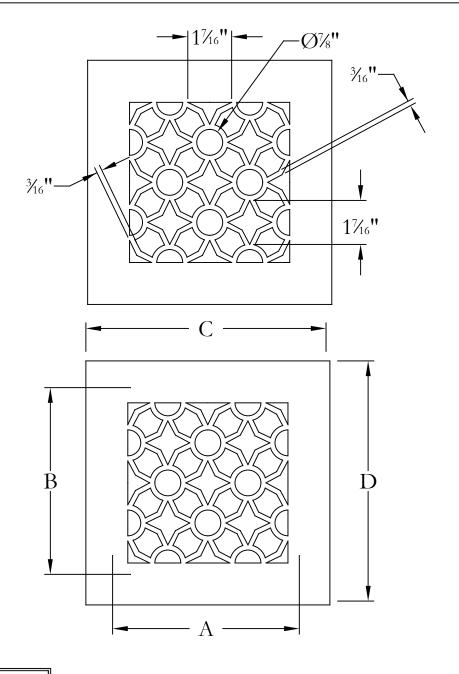

| PROJECT NAME/REQUIRMENTS |
|--------------------------|
|                          |

NAME:

MATERIAL TYPE:

MATERIAL THICKNESS:

PRODUCT FINISH:

| PRODUCT FINISH: |              |        |              |        |  |
|-----------------|--------------|--------|--------------|--------|--|
|                 | DUCT OPENING |        | OVERALL SIZE |        |  |
| QTY.            | DIM. A       | DIM. B | DIM. C       | DIM. D |  |
|                 |              |        |              |        |  |
|                 |              |        |              |        |  |
|                 |              |        |              |        |  |
|                 |              |        |              |        |  |
|                 |              |        |              |        |  |
|                 |              |        |              |        |  |
|                 |              |        |              |        |  |
|                 |              |        |              |        |  |
|                 |              |        |              |        |  |
|                 |              |        |              |        |  |
|                 |              |        |              |        |  |
|                 |              |        |              |        |  |
|                 |              |        |              |        |  |
|                 |              |        |              |        |  |
|                 |              |        |              |        |  |
|                 |              |        |              |        |  |
| NOTES:          |              |        |              |        |  |

NOTE: DESIGN IS TYPICALLY .75-INCH SMALLER THAN DUCT OPENING, AS SHOWN ABOVE

 $DESIGN_{\scriptscriptstyle{(67\%\,OPEN)}}\#7$ 

ALL DIMENSIONS ARE IN INCHES THE INFORMATION CONTAINED IN THIS DRAWING IS THE SOLE PROPERTY OF STEELCREST CORPORATION. ANY REPRODUCTION INPART OR AS A WHOLE WITHOUT WRITTEN PERMISSION OF STEELCREST CORPORATION IS PROHIBITED