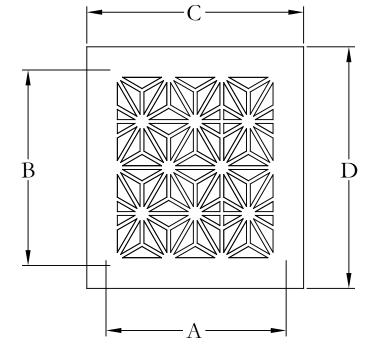

PROJECT NAME/REQUIRMENTS

NAME:

MATERIAL TYPE:

MATERIAL THICKNESS:

| QTY. | DUCT OPENING |        | OVERALL SIZE |        |
|------|--------------|--------|--------------|--------|
|      | DIM. A       | DIM. B | DIM. C       | DIM. I |
|      |              |        |              |        |
|      |              |        |              |        |
|      |              |        |              |        |
|      |              |        |              |        |
|      |              |        |              |        |
|      |              |        |              |        |
|      |              |        |              |        |
|      |              |        |              |        |
|      |              |        |              |        |
|      |              |        |              |        |
|      |              |        |              |        |
|      |              |        |              |        |
|      |              |        |              |        |
|      |              |        |              |        |
|      |              |        |              |        |
|      |              |        |              |        |

NOTE: DESIGN IS TYPICALLY .75-INCH SMALLER THAN DUCT OPENING, AS SHOWN ABOVE

(55% OPEN)

ALL DIMENSIONS ARE IN INCHES

THE INFORMATION CONTAINED IN THIS DRAWING IS THE SOLE PROPERTY OF STEELCREST CORPORATION. ANY REPRODUCTION INPART OR AS A WHOLE WITHOUT WRITTEN PERMISSION OF STEELCREST CORPORATION IS PROHIBITED