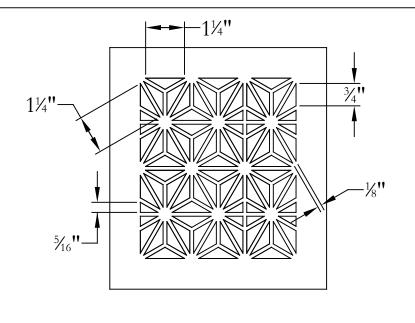

NOTE: DESIGN IS TYPICALLY .75-INCH SMALLER THAN DUCT OPENING, AS SHOWN ABOVE

(55% OPEN)

ALL DIMENSIONS ARE IN INCHES

THE INFORMATION CONTAINED IN THIS DRAWING IS THE SOLE PROPERTY OF STEELCREST CORPORATION. ANY REPRODUCTION INPART OR AS A WHOLE WITHOUT WRITTEN PERMISSION OF STEELCREST CORPORATION IS PROHIBITED