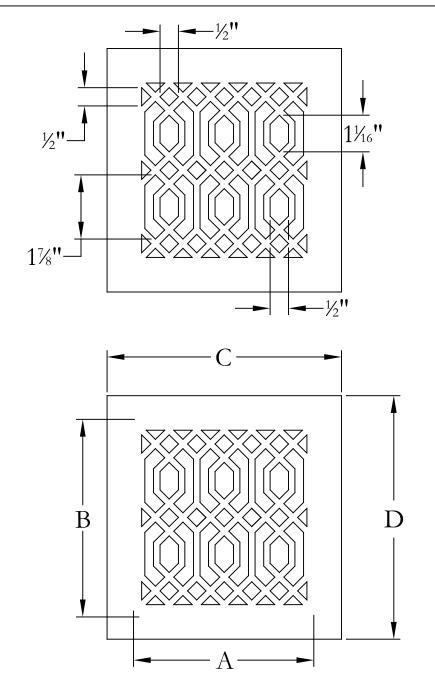

PROJECT NAME/REQUIRMENTS
NAME:

1 17 1171123.

MATERIAL THICKNESS:

PRODUCT FINISH:

MATERIAL TYPE:

| QTY. | DUCT OPENING |        | OVERALL SIZE |        |
|------|--------------|--------|--------------|--------|
|      | DIM. A       | DIM. B | DIM. C       | DIM. D |
|      |              |        |              |        |
|      |              |        |              |        |
|      |              |        |              |        |
|      |              |        |              |        |
|      |              |        |              |        |
|      |              |        |              |        |
|      |              |        |              |        |
|      |              |        |              |        |
|      |              |        |              |        |
|      |              |        |              |        |
|      |              |        |              |        |
|      |              |        |              |        |
|      |              |        |              |        |
|      |              |        |              |        |
|      |              |        |              |        |
|      |              |        |              |        |
| NOTE | S:           |        |              |        |

NCT N

NOTE: DESIGN IS TYPICALLY .75-INCH SMALLER THAN DUCT OPENING, AS SHOWN ABOVE

DESIGN#72

ALL DIMENSIONS ARE IN INCHES THE INFORMATION CONTAINED IN THIS DRAWING IS THE SOLE PROPERTY OF STEELCREST CORPORATION. ANY REPRODUCTION INPART OR AS A WHOLE WITHOUT WRITTEN PERMISSION OF STEELCREST CORPORATION IS PROHIBITED