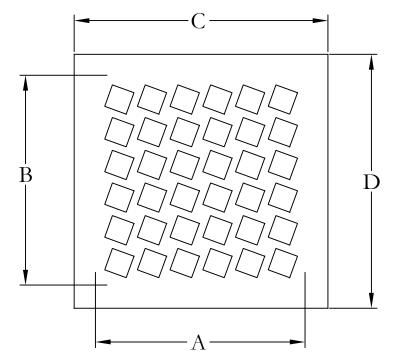

PROJECT NAME/REQUIRMENTS

NAME:

MATERIAL TYPE:

MATERIAL THICKNESS:

|      | UCT FINI     |        |              |        |
|------|--------------|--------|--------------|--------|
| QTY. | DUCT OPENING |        | OVERALL SIZE |        |
|      | DIM. A       | DIM. B | DIM. C       | DIM. 1 |
|      |              |        |              |        |
|      |              |        |              |        |
|      |              |        |              |        |
|      |              |        |              |        |
|      |              |        |              |        |
|      |              |        |              |        |
|      |              |        |              |        |
|      |              |        |              |        |
|      |              |        |              |        |
|      |              |        |              |        |
|      |              |        |              |        |
|      |              |        |              |        |
|      |              |        |              |        |
|      |              |        |              |        |
|      |              |        |              |        |
|      |              |        |              |        |