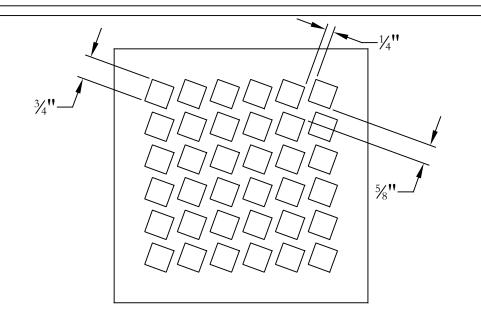

NOTES:

NOTE: DESIGN IS TYPICALLY .75-INCH SMALLER THAN DUCT OPENING, AS SHOWN ABOVE

(51% OPEN)

ALL DIMENSIONS ARE IN INCHES

THE INFORMATION CONTAINED IN THIS DRAWING IS THE SOLE PROPERTY OF STEELCREST CORPORATION. ANY REPRODUCTION INPART OR AS A WHOLE WITHOUT WRITTEN PERMISSION OF STEELCREST CORPORATION IS PROHIBITED