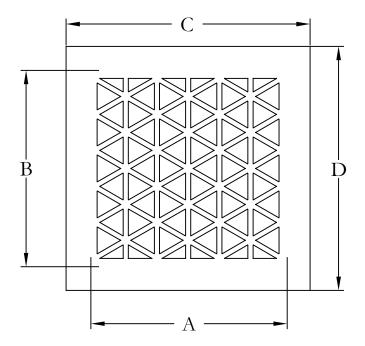

PROJECT NAME/REQUIRMENTS

NAME:

MATERIAL TYPE:

MATERIAL THICKNESS:

PRODUCT FINISH:

| FROD   | UCI FINI     | 13H:   |              |        |
|--------|--------------|--------|--------------|--------|
|        | DUCT OPENING |        | OVERALL SIZE |        |
| QTY.   | DIM. A       | DIM. B | DIM. C       | DIM. D |
|        |              |        |              |        |
|        |              |        |              |        |
|        |              |        |              |        |
|        |              |        |              |        |
|        |              |        |              |        |
|        |              |        |              |        |
|        |              |        |              |        |
|        |              |        |              |        |
|        |              |        |              |        |
|        |              |        |              |        |
|        |              |        |              |        |
|        |              |        |              |        |
|        |              |        |              |        |
|        |              |        |              |        |
|        |              |        |              |        |
|        |              |        |              |        |
| NOTES: |              |        |              |        |