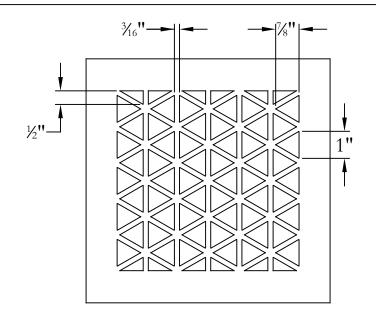

NOTE: DESIGN IS TYPICALLY .75-INCH SMALLER THAN DUCT OPENING, AS SHOWN ABOVE

(58% OPEN)

**ALL DIMENSIONS** ARE IN INCHES

THE INFORMATION CONTAINED IN THIS DRAWING IS THE SOLE PROPERTY OF STEELCREST CORPORATION. ANY REPRODUCTION INPART OR AS A WHOLE WITHOUT WRITTEN PERMISSION OF STEELCREST CORPORATION IS PROHIBITED