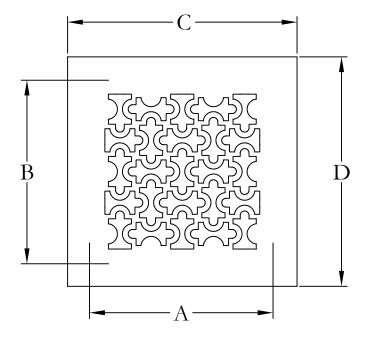

PROJECT NAME/REQUIRMENTS

NAME:

MATERIAL TYPE:

MATERIAL THICKNESS:

PRODUCT FINISH:

| TROBOGI I II VISII. |              |        |              |        |
|---------------------|--------------|--------|--------------|--------|
|                     | DUCT OPENING |        | OVERALL SIZE |        |
| QTY.                | DIM. A       | DIM. B | DIM. C       | DIM. D |
|                     |              |        |              |        |
|                     |              |        |              |        |
|                     |              |        |              |        |
|                     |              |        |              |        |
|                     |              |        |              |        |
|                     |              |        |              |        |
|                     |              |        |              |        |
|                     |              |        |              |        |
|                     |              |        |              |        |
|                     |              |        |              |        |
|                     |              |        |              |        |
|                     |              |        |              |        |
|                     |              |        |              |        |
|                     |              |        |              |        |
|                     |              |        |              |        |
|                     |              |        |              |        |
| NOTES:              |              |        |              |        |

NOTE: DESIGN IS TYPICALLY .75-INCH SMALLER THAN DUCT OPENING, AS SHOWN ABOVE

DESIGN#78

ALL DIMENSIONS ARE IN INCHES THE INFORMATION CONTAINED IN THIS DRAWING IS THE SOLE PROPERTY OF STEELCREST CORPORATION. ANY REPRODUCTION INPART OR AS A WHOLE WITHOUT WRITTEN PERMISSION OF STEELCREST CORPORATION IS PROHIBITED