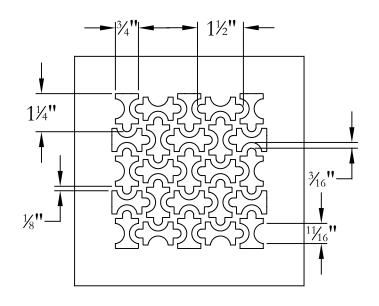

NOTE: DESIGN IS TYPICALLY .75-INCH SMALLER THAN DUCT OPENING, AS SHOWN ABOVE

DESIGN#78

ALL DIMENSIONS ARE IN INCHES THE INFORMATION CONTAINED IN THIS DRAWING IS THE SOLE PROPERTY OF STEELCREST CORPORATION. ANY REPRODUCTION INPART OR AS A WHOLE WITHOUT WRITTEN PERMISSION OF STEELCREST CORPORATION IS PROHIBITED