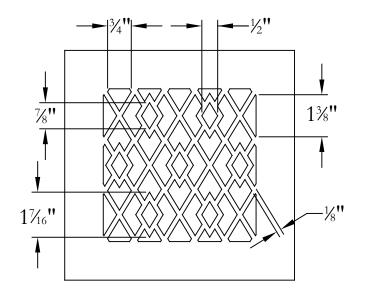

NOTE: DESIGN IS TYPICALLY .75-INCH SMALLER THAN DUCT OPENING, AS SHOWN ABOVE

DESIGN#79

ALL DIMENSIONS ARE IN INCHES THE INFORMATION CONTAINED IN THIS DRAWING IS THE SOLE PROPERTY OF STEELCREST CORPORATION. ANY REPRODUCTION INPART OR AS A WHOLE WITHOUT WRITTEN PERMISSION OF STEELCREST CORPORATION IS PROHIBITED