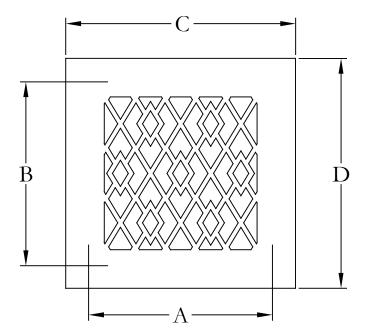

PROJECT NAME/REQUIRMENTS
NAME:

MATERIAL TYPE:

MATERIAL THICKNESS:

PRODUCT FINISH:

| QTY. | DUCT OPENING |        | OVERALL SIZE |        |
|------|--------------|--------|--------------|--------|
|      | DIM. A       | DIM. B | DIM. C       | DIM. I |
|      |              |        |              |        |
|      |              |        |              |        |
|      |              |        |              |        |
|      |              |        |              |        |
|      |              |        |              |        |
|      |              |        |              |        |
|      |              |        |              |        |
|      |              |        |              |        |
|      |              |        |              |        |
|      |              |        |              |        |
|      |              |        |              |        |
|      |              |        |              |        |
|      |              |        |              |        |
|      |              |        |              |        |
|      |              |        |              |        |
|      |              |        |              |        |