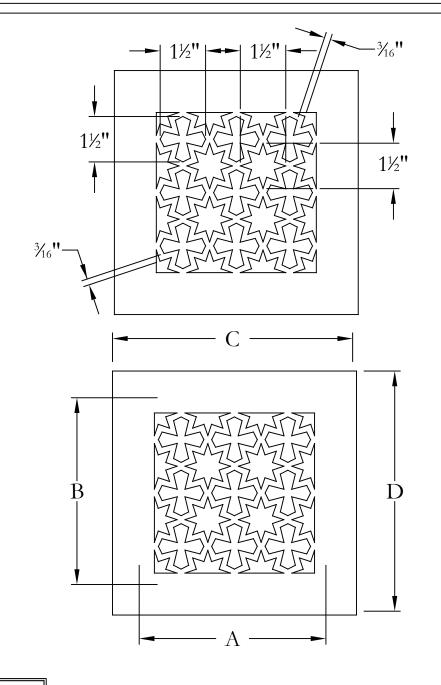

PROJECT NAME/REQUIRMENTS

NAME:

MATERIAL TYPE:

MATERIAL THICKNESS:

PRODUCT FINISH:

| PROD | UCT FINI     | ISH:   |              |        |
|------|--------------|--------|--------------|--------|
|      | DUCT OPENING |        | OVERALL SIZE |        |
| QTY. | DIM. A       | DIM. B | DIM. C       | DIM. D |
|      |              |        |              |        |
|      |              |        |              |        |
|      |              |        |              |        |
|      |              |        |              |        |
|      |              |        |              |        |
|      |              |        |              |        |
|      |              |        |              |        |
|      |              |        |              |        |
|      |              |        |              |        |
|      |              |        |              |        |
|      |              |        |              |        |
|      |              |        |              |        |
|      |              |        |              |        |
|      |              |        |              |        |
|      |              |        |              |        |
|      |              |        |              |        |
| NOTE | S:           |        |              |        |

NOTE: DESIGN IS TYPICALLY .75-INCH SMALLER THAN DUCT OPENING, AS SHOWN ABOVE

 $DESIGN_{(60\%\,OPEN)}\#8$ 

ALL DIMENSIONS ARE IN INCHES THE INFORMATION CONTAINED IN THIS DRAWING IS THE SOLE PROPERTY OF STEELCREST CORPORATION. ANY REPRODUCTION INPART OR AS A WHOLE WITHOUT WRITTEN PERMISSION OF STEELCREST CORPORATION IS PROHIBITED