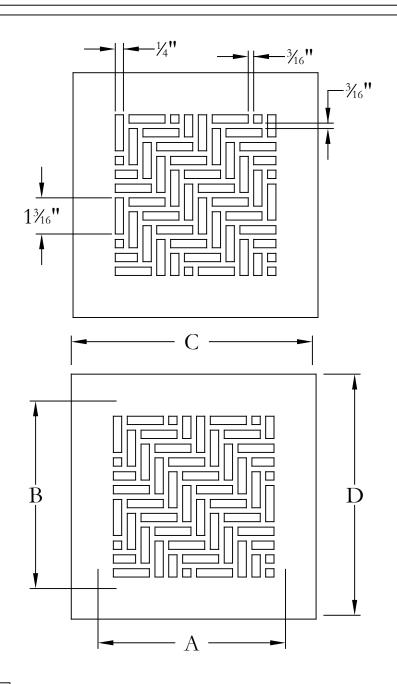

PROJECT NAME/REQUIRMENTS

NAME:

MATERIAL TYPE:

MATERIAL THICKNESS:

PRODUCT FINISH:

|        | DUCT OPENING |        | OVERALL SIZE |        |
|--------|--------------|--------|--------------|--------|
| QTY.   | DIM. A       | DIM. B | DIM. C       | DIM. D |
|        |              |        |              |        |
|        |              |        |              |        |
|        |              |        |              |        |
|        |              |        |              |        |
|        |              |        |              |        |
|        |              |        |              |        |
|        |              |        |              |        |
|        |              |        |              |        |
|        |              |        |              |        |
|        |              |        |              |        |
|        |              |        |              |        |
|        |              |        |              |        |
|        |              |        |              |        |
|        |              |        |              |        |
|        |              |        |              |        |
|        |              |        |              |        |
| NOTES: |              |        |              |        |
|        |              |        |              |        |

NOTE: DESIGN IS TYPICALLY .75-INCH SMALLER THAN DUCT OPENING, AS SHOWN ABOVE DESIGN#9

**ALL DIMENSIONS** ARE IN INCHES

THE INFORMATION CONTAINED IN THIS DRAWING IS THE SOLE PROPERTY OF STEELCREST CORPORATION. ANY REPRODUCTION INPART OR AS A WHOLE WITHOUT WRITTEN PERMISSION OF STEELCREST CORPORATION IS PROHIBITED